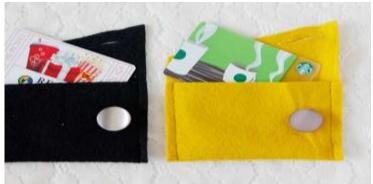

## **Instructions:**

- 1. Cut felt into a rectangle measuring 4" by 8". Angle the top edge using a rotary cutter.
- 2. Fold up 2.5" of the rectangle so if overlaps.
- 3. Use a straight stitch to topstitch the edges of the felt, backstitching at each end.
- 4. Add buttonhole to flap.
- 5. Fold flap over and sew button to case where the buttonhole is.
- 6. Insert a gift card and you're ready to give!