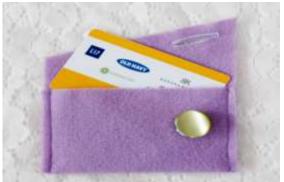

## "Button & Felt Gift Card Holders"

These simple gift card holders with cute little buttons make a special and quick gift for everyone on your list!

Skill Level: Beginner

## **Instructions:**

- 1. Cut felt into a rectangle measuring 4" by 8". Angle the top edge using a rotary cutter.
- 2. Fold up 2.5" of the rectangle so if overlaps.
- 3. Use a straight stitch to topstitch the edges of the felt, backstitching at each end.
- 4. Add buttonhole to flap.
- 5. Fold flap over and sew button to case where the buttonhole is.
- 6. Insert a gift card and you're ready to give!