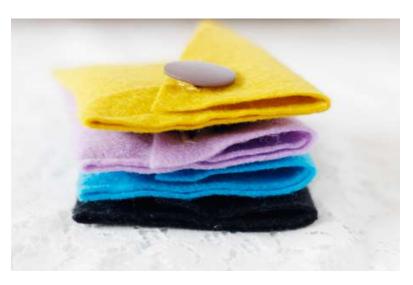

## **Instructions:**

- 1. Cut felt into a rectangle measuring 4" by 8". Angle the top edge using a rotary cutter.
- 2. Fold up 2.5" of the rectangle so if overlaps.
- 3. Use a straight stitch to topstitch the edges of the felt, backstitching at each end.
- 4. Add buttonhole to flap.
- 5. Fold flap over and sew button to case where the buttonhole is.
- 6. Insert a gift card and you're ready to give!