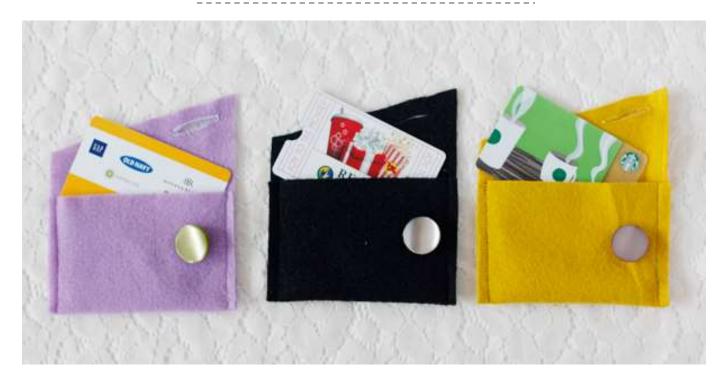

## "Button & Felt Gift Card Holders"

These simple gift card holders with cute little buttons make a special and quick gift for everyone on your list!

Skill Level: Beginner

## **Instructions:**

- 1. Cut felt into a rectangle measuring 4" by 8". Angle the top edge using a rotary cutter.
- 2. Fold up 2.5" of the rectangle so if overlaps.
- 3. Use a straight stitch to topstitch the edges of the felt, backstitching at each end.
- 4. Add buttonhole to flap.
- 5. Fold flap over and sew button to case where the buttonhole is.
- 6. Insert a gift card and you're ready to give!