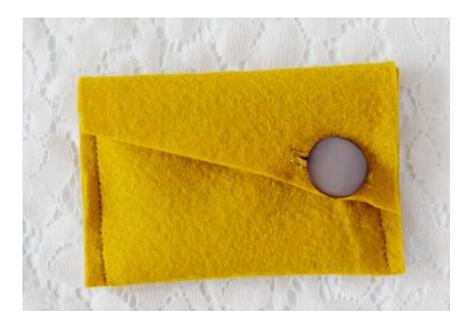

## **Instructions:**

- 1. Cut felt into a rectangle measuring 4" by 8". Angle the top edge using a rotary cutter.
- 2. Fold up 2.5" of the rectangle so if overlaps.
- 3. Use a straight stitch to topstitch the edges of the felt, backstitching at each end.
- 4. Add buttonhole to flap.
- 5. Fold flap over and sew button to case where the buttonhole is.
- 6. Insert a gift card and you're ready to give!