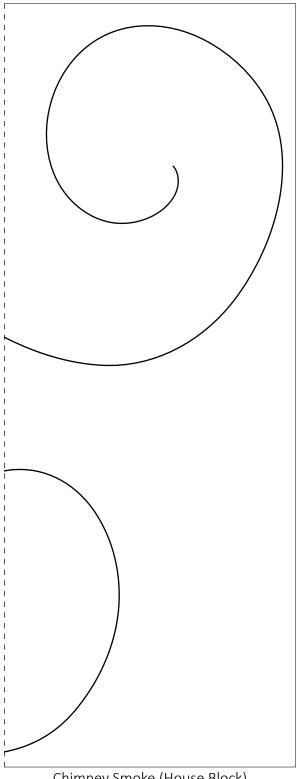

Optional Embroidery Guides for Smoke Instead of Stars

Optional Embroidery Guides for Smoke Instead of Stars

Chimney Smoke (House Block)

This should measure 1 inch.

Tape to the window on a sunny day or use a light box to trace the embroidery lines.