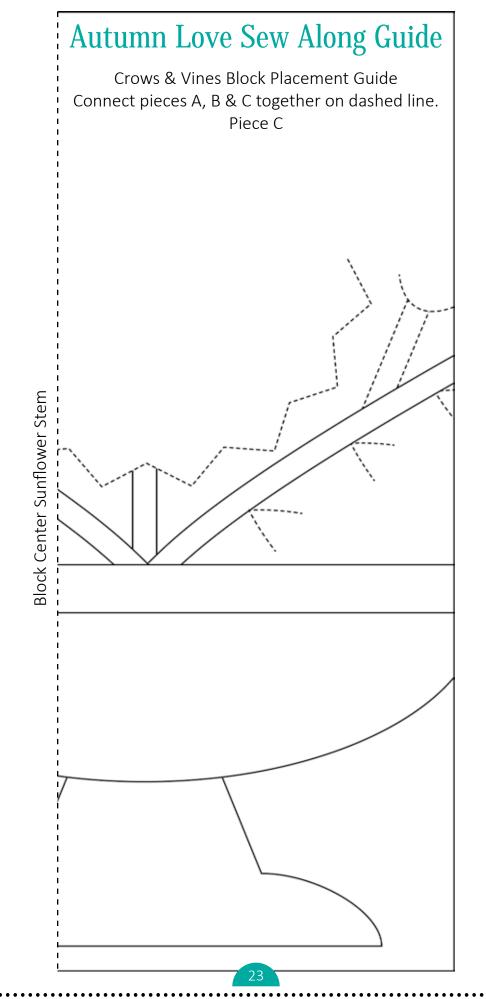

Crows & Vines Block Placement Guide Connect pieces A, B & C together on dashed line. Piece A