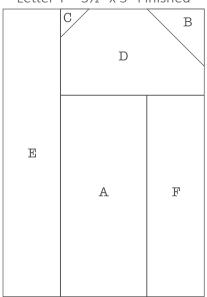

## **Autumn Love Block Diagrams**

Letter A – 4" x 5" Finished

Letter U – 3" x 5" Finished

Letter T – 3" x 5" Finished

Letter M – 6" x 5" Finished

Letter T – 3½" x 5" Finished

Star Block – 4" Finished