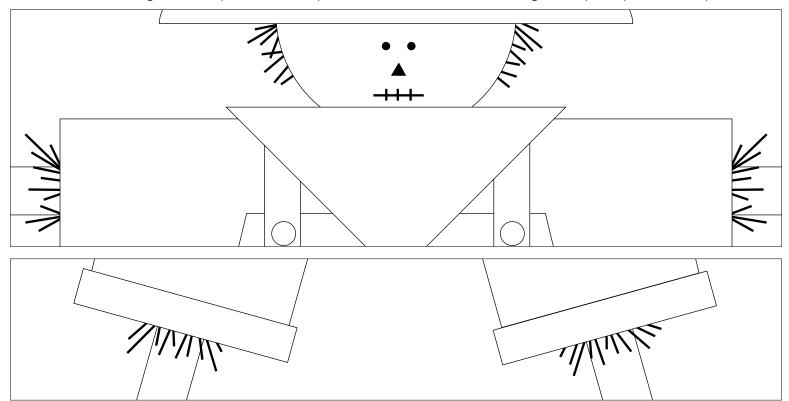

## **Embroidery Guides**

Left & Right Mouse (Milk Can Block)

Left & Right Pumpkins (House Block)

Scarecrow (Scarecrow Block)

This should measure 1 inch.

Tape to the window on a sunny day or use a light box to trace the embroidery lines.