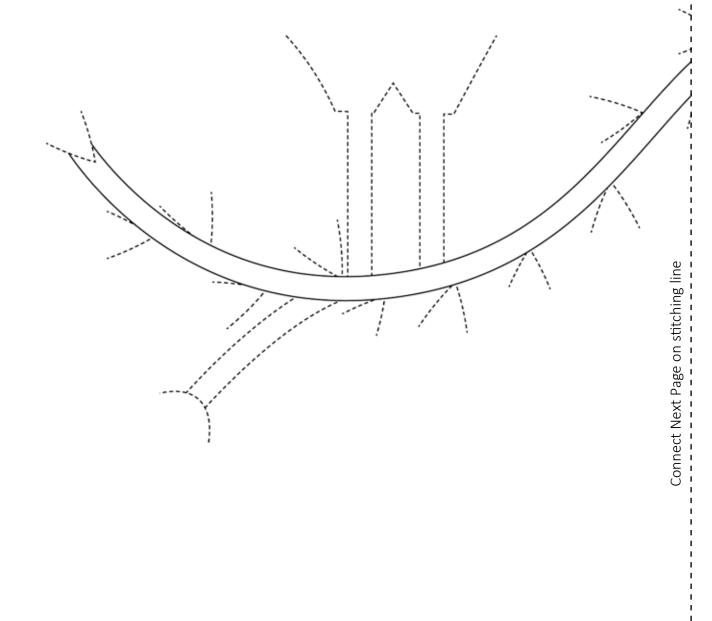

Crows & Vines Block Placement Guide Connect pieces A, B & C together on dashed line. Piece A