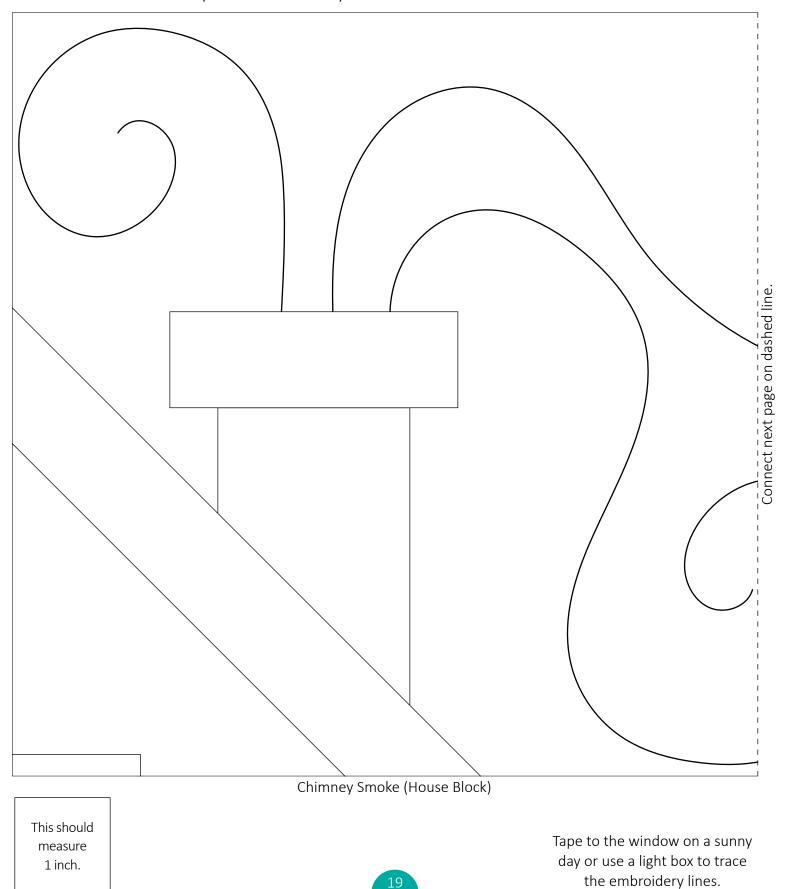

Optional Embroidery Guides for Smoke Instead of Stars

Optional Embroidery Guides for Smoke Instead of Stars

Chimney Smoke (House Block)

This should measure 1 inch.

Tape to the window on a sunny day or use a light box to trace the embroidery lines.