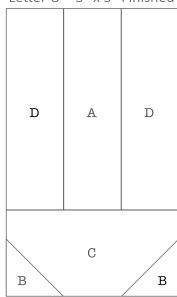

## **Autumn Love Block Diagrams**

Letter A – 4" x 5" Finished

Letter U – 3" x 5" Finished

Letter T – 3" x 5" Finished

Letter M – 6" x 5" Finished

Letter T – 3½" x 5" Finished

Star Block – 4" Finished

Cut 2- 1½" x 4"- Piece A- Letter U (Autumn Block)

Cut 4- 1½" x 1½"- Piece B- Letter U (Autumn Block)

Cut 2- 1½" x 4½"- Piece A- Letter T (Autumn Block)

Cut 1-3" x 4½"- Piece A- Letter M (Autumn Block)

Cut 2- 1½" x 2"- Piece B- Letter M (Autumn Block)

Cut 2-2" x 3½"- Piece C- Letter U (Autumn Block)

Cut 4- 1½ " x 4"- Piece D- Letter U (Autumn Block)

Cut 1-1½" x 4½"- Piece B- Letter T (Autumn Block)

Cut 1- 1½" x 3½"- Piece C- Letter T (Autumn Block)

Cut 2- 2" x 2½"- Piece E- Letter M (Autumn Block)