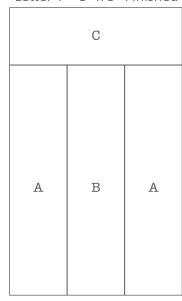

## **Autumn Love Block Diagrams**

Letter A – 4" x 5" Finished

Letter U – 3" x 5" Finished

Letter T – 3" x 5" Finished

Letter M – 6" x 5" Finished

Letter T – 3½" x 5" Finished

Star Block – 4" Finished

Cut 2- 2½" x 14½" - Piece E (House Block)

Cut 2- 1½" x 3½"- Piece F (House Block)

Cut 1-2½" x 2½"- Piece A-Letter A (Autumn Block)

Cut 1- 1½" x 2½"- Piece B- Letter A (Autumn Block)

Cut 2- 1½" x 1½"- Piece C- Letter A (Autumn Block)

#### C7371 Teal Berries

Cut 1- 2" x 21" strip and 5- 1½" x 21" strips.

Subcut the following from the strips:

Cut 3- 1½" x 4½"- Piece D- Letter A (Autumn Block)

Cut 1- 1½" x 2½"- Piece E- Letter A (Autumn Block)