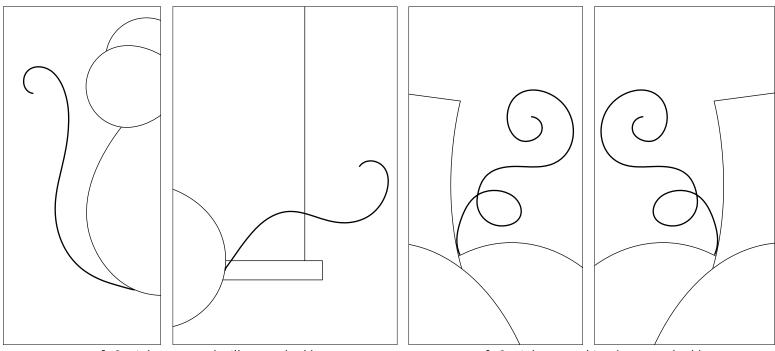

Crows & Vines Block Placement Guide Connect pieces A, B & C together on dashed line. Piece A