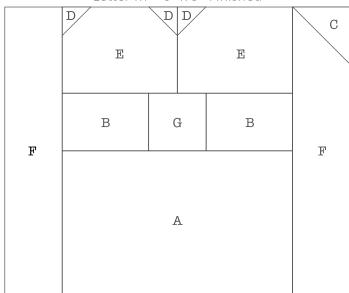

## **Autumn Love Block Diagrams**

Letter A – 4" x 5" Finished

Letter U – 3" x 5" Finished

Letter T – 3" x 5" Finished

Letter M – 6" x 5" Finished

Letter T – 3½" x 5" Finished

Star Block – 4" Finished