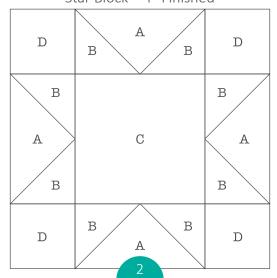

## **Autumn Love Block Diagrams**

Letter A – 4" x 5" Finished

Letter U – 3" x 5" Finished

Letter T – 3" x 5" Finished

Letter M – 6" x 5" Finished

Letter T – 3½" x 5" Finished

Star Block – 4" Finished