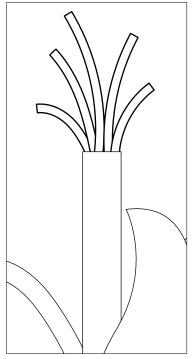

#### C7361 Green Text

Cut %" strips on the bias as shown below.

From the remaining fabric, cut the following pieces:

Cut 1-1" x 12" for ½" Straight Bias-Corn Stalk (Milk Can Block)

Cut 2-1" x 12" for ½" Straight Bias-Basket (Scarecrow Block)

From the remaining fabric, cut the following pieces:

Cut 1-3" x 3"- Flower F-6 (Wagon Block)

Cut 1-3" x 6"- Vase F-27 (Crows & Vines Block)

Cut 1-5" x 8"- Vase F-22 (Crows & Vines Block)

Cut 1-1" x 10" for ½" Straight Bias- Vase (Crows & Vines Block)