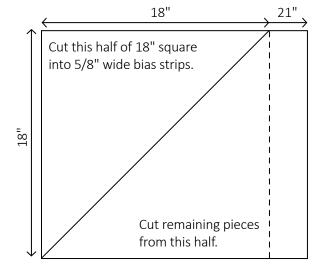

## Cutting Guide for Strips for Bias Tape Makers

| For <b>¼"</b>   | For <b>3/8"</b> | For <b>½"</b>   | For <b>1"</b>   |
|-----------------|-----------------|-----------------|-----------------|
| Bias Tape Maker | Bias Tape Maker | Bias Tape Maker | Bias Tape Maker |
| •••             | ••••            |                 |                 |
| Cut             | Cut             | Cut             | Cut             |
| 5∕8" Wide       | 3/4" Wide       | <b>1"</b> Wide  | <b>1%"</b> Wide |