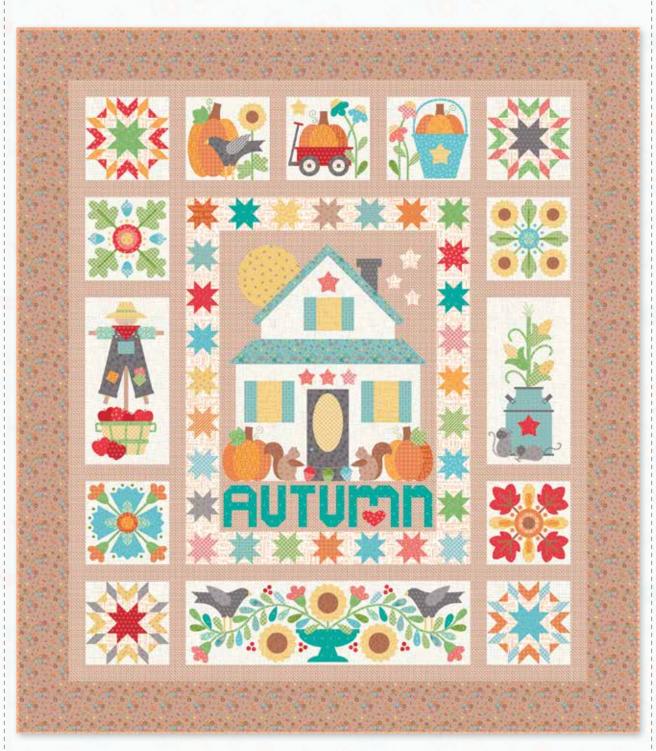

Featuring Autumn Love by Lori Holt of Bee in my Bonnet

#### FINISHED QUILT SIZE 74" x 84"

WOF = Width of Fabric, LOF = Length of Fabric

This guide requires a basic knowledge of quilting technique and terminology. The quilt and block diagrams portrayed are virtual images. The layout and look of your project may differ when using actual fabric.

## Block and Section Layout (SHOWS BLOCK NAME AND FINISHED BLOCK SIZE)

| Section 1 | Harvest Star<br>10 x 10 | Crow &<br>Pumpkin<br>10 x 10 | Wagon<br>10 x 10 | Bucket<br>10 x 10 | Harvest Star<br>10 x 10 |  |
|-----------|-------------------------|------------------------------|------------------|-------------------|-------------------------|--|
|           |                         |                              |                  |                   |                         |  |

|                         | Oak Leaf<br>10 x 10 | Star<br>4 x 4<br>Star<br>4 x 4 | Star Star<br>4 x 4 4 x 4 | Star Sta<br>4 x 4 4 x |           | Star<br>4 x 4<br>Star<br>4 x 4 | Sunflower<br>10 x 10 |
|-------------------------|---------------------|--------------------------------|--------------------------|-----------------------|-----------|--------------------------------|----------------------|
|                         |                     | Star<br>4 x 4                  |                          |                       |           | Star<br>4 x 4                  |                      |
|                         |                     |                                |                          |                       |           |                                |                      |
|                         |                     | Star<br>4 x 4                  |                          |                       |           | Star<br>4 x 4                  |                      |
| 5                       |                     |                                |                          |                       |           |                                |                      |
| Section                 | Scarecrow           | Star                           |                          | House<br>26 x 30      |           | Star                           | Milk Can<br>10 x 20  |
| Sec                     | 10 x 20             | 4 x 4                          |                          | 20 X 30               |           | 4 x 4                          | 10 X 20              |
|                         |                     | Star                           |                          |                       |           | Star                           |                      |
|                         |                     | 4 x 4                          |                          |                       |           | 4 x 4                          |                      |
|                         |                     | Star                           |                          |                       |           | Star                           |                      |
|                         |                     | 4 x 4                          |                          |                       |           | 4 x 4                          |                      |
| Fall Flowers<br>10 x 10 | Star                |                                | Autumn                   |                       | Star      |                                |                      |
|                         |                     | 4 x 4                          |                          | 6 x 26                | 4 x 4     | Maple Leaf                     |                      |
|                         | 10 x 10             | Star                           | Star Star                | Star Sta              | r Star    | Star                           | 10 x 10              |
|                         |                     | 4 x 4                          | 4 x 4   4 x 4            | 4 x 4   4 x           | 4   4 x 4 | 4 x 4                          |                      |

| Section 3 | Harvest Star<br>10 x 10 | Crows & Vines<br>10 x 34 | Harvest Star<br>10 x 10 |   |
|-----------|-------------------------|--------------------------|-------------------------|---|
|           |                         |                          |                         | _ |