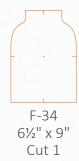

#### C7370 Blue Sunflowers

Cut 1- 6½" x 9"- Milk Can F-34 (Milk Can Block)

Cut 2- 2" x 2"- Leaf F-5 (Crows & Vines Block)

Cut 1- 2" x 2½"- Patch on Overalls (Scarecrow Block)

Cut 2- 2½" x 2½"- Piece C (4" Star Block)