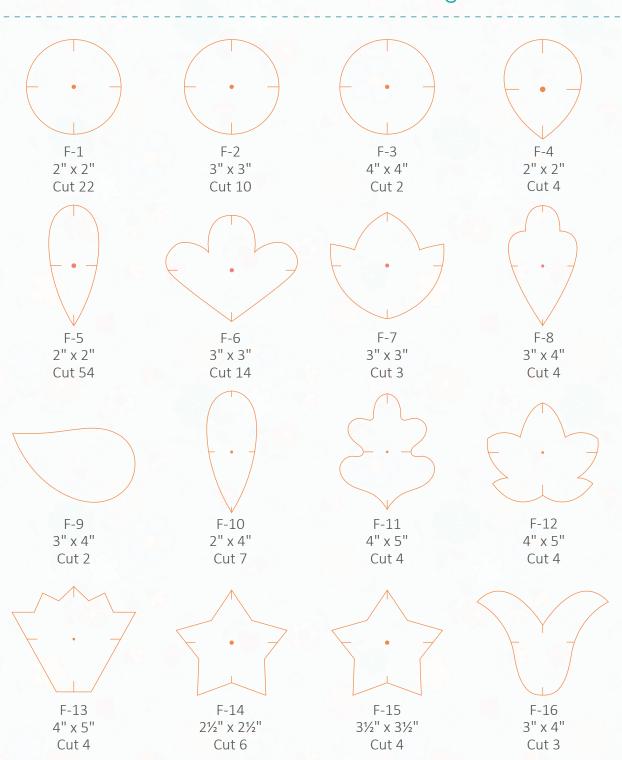

## Cutting Guide for Autumn Love Sew Simple Shapes

Use when cutting fabric and sew-in interfacing for the Autumn Love Sew Along

#### C7369 Blue Blossoms

Cut 1-3" x 3"- Piece C (Harvest Star Block)

Cut 8- 1¾" x 1¾"- Piece D (Harvest Star Block)

Cut 2- 2" x 2"- Leaf F-5 (Crows & Vines Block)

Cut 4- 4" x 5"- Leaf F-13 (Fall Flowers Block)

Cut 1- %" x 10" for 1/4" Straight Bias- Acorn Stem (Oak Leaf Block)

Cut 2-2" x 5"- Acorn Bottom F-20 (Oak Leaf Block)

Cut 2- 2½" x 2½"- Piece C (4" Star Block)

Cut 16- 1½" x 1½"- Piece B (4" Star Block)

#### SSP7372 Blue Grid Scrappy Sixth Panel One

Cut 2- 2" x 2"- Leaf F-5 (Crows & Vines Block)

Cut 2- 2" x 4½"- Short Shutter (House Block)

Cut 4- 2" x 5½"- Long Shutter (House Block)

Cut 1- 2½" x 2½"- Piece C (4" Star Block)

Cut 8- 1½" x 1½"- Piece B (4" Star Block)