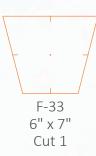

Cut 1- %" x 10" for ¼" Straight Bias- Acorn Stem (House Block)

Cut 1-3" x 3"- Flower F-6 (Wagon Block)

Cut 1-6" x 7"- Bucket F-33 (Bucket Block)

Cut 1-3" x 3"- Circle F-2 (Sunflower Block)

Cut 2- 2" x 2"- Leaf F-5 (Crows & Vines Block)