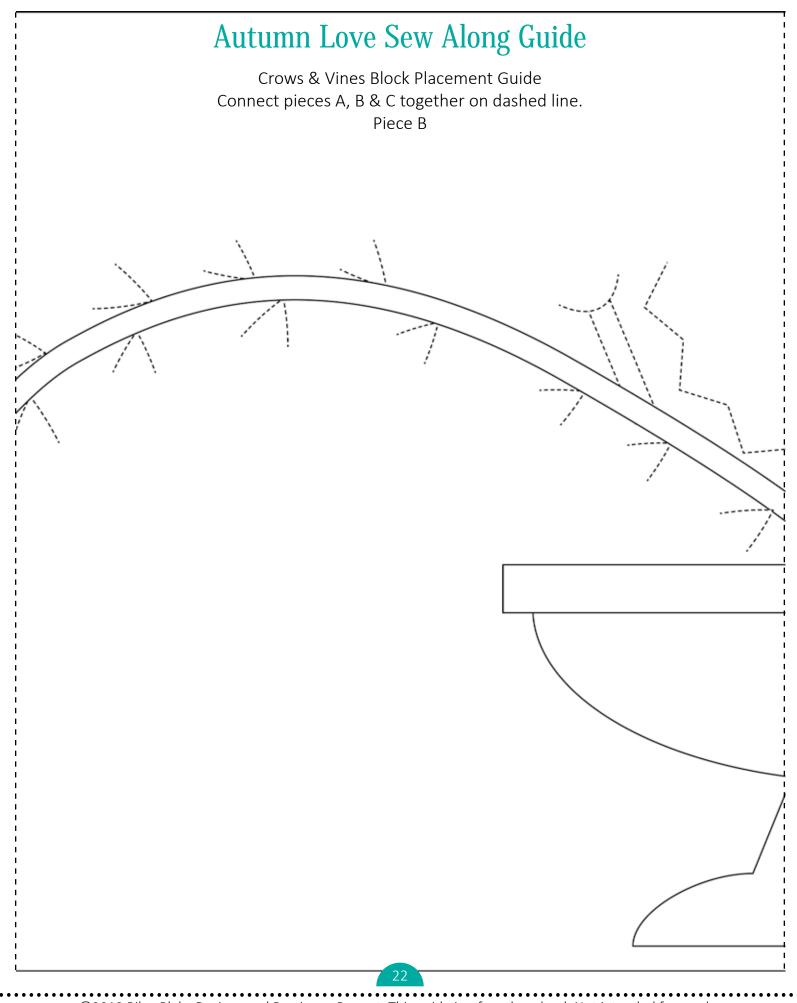

Crows & Vines Block Placement Guide Connect pieces A, B & C together on dashed line. Piece A