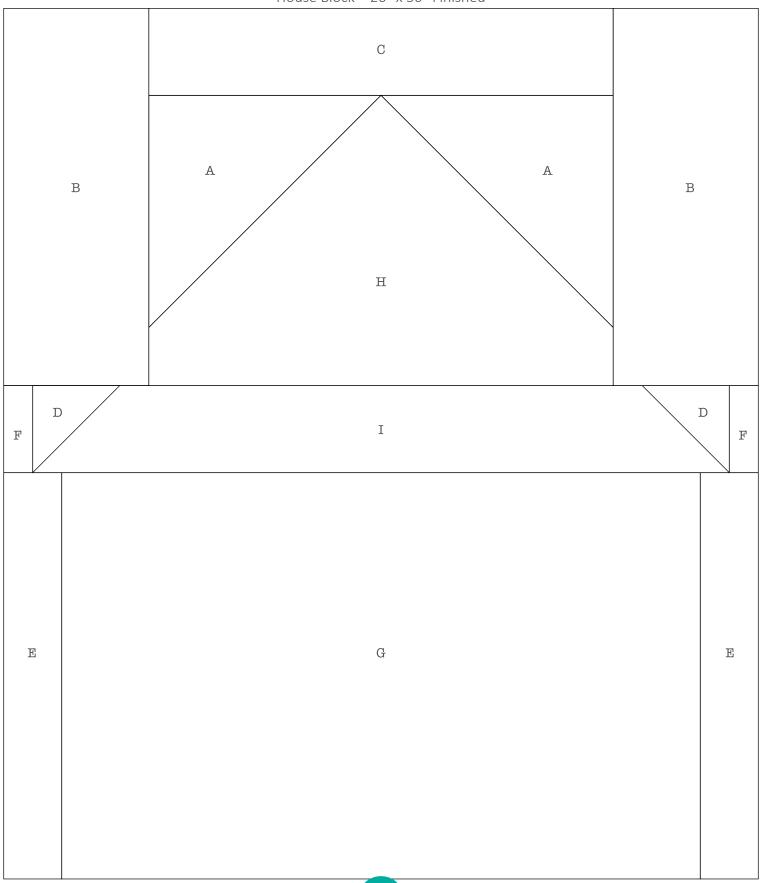

Can Block

Week 8 October 8 Sunflower Block & Maple Leaf Block

Week 9 October 15 House Block

Week 10 October 22 House Block

Week 11 October 29 Crows & Vines Block

Week 12 November 5 The Big Finish!



## **Autumn Love Block Diagrams**

Letter A – 4" x 5" Finished



Letter U – 3" x 5" Finished



Letter T – 3" x 5" Finished



Letter M – 6" x 5" Finished



Letter T – 3½" x 5" Finished



Star Block – 4" Finished



## **Autumn Love Block Diagrams**

Harvest Star Block – 10" Finished В В В В Ι G Α G Ι Α  $\mathbf{H}$ F F F F  $\mathbf{H}$ F F  $\mathbf{E}$ Ι F F D В В D D D F G G В В С E E В В G G F D D F В В D  $\mathbb{D}$ Ι F F Ι E  $\mathbf{F}$  $\mathbf{F}$ F  $_{\mathrm{H}}$ F F F  $\mathbf{H}$ G Ι G Ι Α Α В В В В

## Autumn Love Block Diagrams

House Block – 26" x 30" Finished



#### FINISHED QUILT SIZE 74" x 84"

WOF = Width of Fabric, LOF = Length of Fabric

This guide requires a basic knowledge of quilting technique and terminology. The quilt and block diagrams portrayed are virtual images. The layout and look of your project may differ when using actual fabric.

The guide is intended to be used in conjunction with Lori Holt's Sew Along. Join Lori on her blog every Monday starting August 20, 2018 at beeinmybonnetco.blogspot. com for weekly instructions. Don't forget to watch for her preparation tutorials on August 6 and 13.

#### FABRIC REQUIREMENTS

\*1% Yards C7360 Nutmeg Main (Border Cut WOF)

\*2¼ Yards C7360 Nutmeg Main (Border Cut LOF)

1/4 Yard C7360 Blue Main

11/2 Yards C7361 Cream Text

Fat ¼ C7361 Green Text

1/2 Yard C7361 Orange Text

⅓ Yard C736