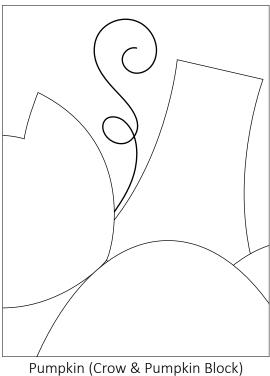

#### C120 Cinnamon Solid

Cut 2- %" x WOF Strip for ¼" Straight Bias

(Maple Leaf & Scarecrow Blocks)

Cut 1-3" x 3"- Stem F-18 (Crow & Pumpkin Block)

Cut 1-3" x 3"- Stem F-18 (Wagon Block)

Cut 1-3" x 3"- Stem F-18 (Bucket Block) Cut 2-3" x 3"- Stem F-18 (House Block)

#### C7363 Orange Leaves

Cut 1-5" x 8"- Pumpkin F-22 (Crow & Pumpkin Block)

Cut 1- 4" x 6" - Pumpkin F-21 (House Block)

Cut 1-4" x 6"- Pumpkin F-21 (Wagon Block)

Cut 4- 2" x 2½"- Leaf F-5 (Maple Leaf Block)

#### SSP7372 Orange Pumpkins Scrappy Sixth Panel Two

Cut 8- 13/4" x 3" - Piece I (Harvest Star Block)

Cut 1-5" x 8"- Pumpkin F-22 (Crow & Pumpkin Block)

Cut 1-5" x 8"- Pumpkin F-22 (Bucket Block)

Cut 1-4" x 6"- Pumpkin F-21 (House Block)

#### C7370 Orange Sunflowers

Cut 1-5" x 8"- Pumpkin F-22 (Crow & Pumpkin Block)

Cut 1- 4" x 6"- Pumpkin F-21 (Wagon Block)

Cut 1-5" x 8"- Pumpkin F-22 (Bucket Block)

Cut 4-3" x 3"- Flower F-6 (Fall Flowers Block)

#### C7371 Orange Berries

Cut 1-5" x 8"- Pumpkin F-22 (Bucket Block)

Cut 1-4" x 4"- Circle F-3 (Maple Leaf Block)

Cut 1-4" x 6"- Pumpkin F-21 (House Block)

Cut 1- 2½" x 2½"- Piece C (4" Star Block)

Cut 8- 1½" x 1½" - Piece B (4" Star Block)

#### C7361 Orange Text

Cut 1-4" x 6"- Pumpkin F-21 (Wagon Block)

Cut 1- 4" x 6"- Pumpkin F-21 (House Block)

Cut 1-3" x 3"- Circle F-3 (Fall Flowers Block)

Cut 1- 2½" x 2½"- Piece C (4" Star Block)

Cut 8- 1½" x 1½"- Piece B (4" Star Block)