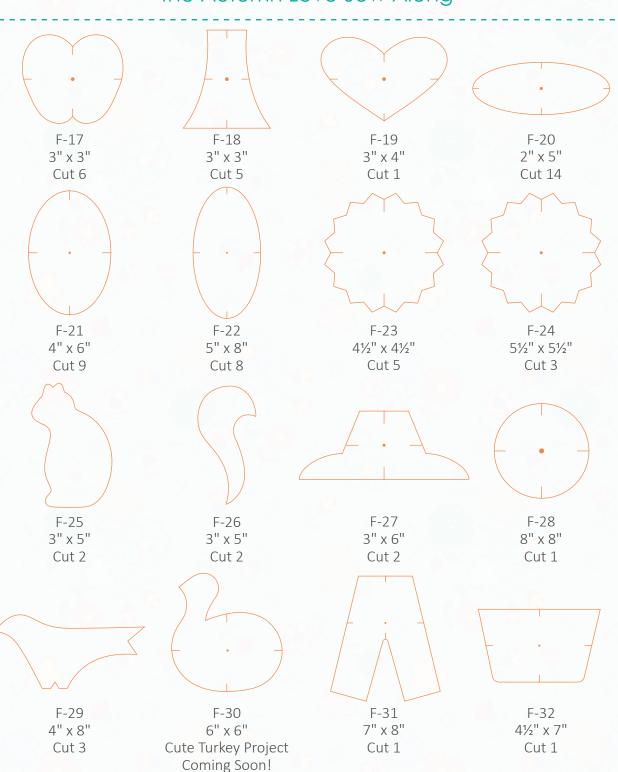

## **Cutting Guide for Autumn Love Sew Simple Shapes**

Use when cutting fabric and sew-in interfacing for the Autumn Love Sew Along

#### C7360 Blue Main

Cut in the following order:

Cut 1%" x WOF for 1" Straight Bias-Rooftop (House Block)

Cut 1-3½" x 24½"- Piece I (House Block)

Cut 4- 2" x 2"- Leaf F-5 (Crows & Vines Block)

#### C7364 Blue Plaid

Cut 1-2" x 2"- Circle F-1 (Sunflower Block)

Cut 4- 2" x 2"- Leaf F-5 (Crows & Vines Block)

Cut 2-2" x 5"- Leaf F-20 (Fall Flowers Block)

Cut 1- 2" x 7½"- Shirt (Scarecrow Block)

#### C7367 Blue Polka Dots

Cut 8- 1¾" x 3"- Piece I (Harvest Star Block)

Cut 2- 2" x 2"- Leaf F-5 (Crows & Vines Block)

Cut 4- 2" x 2"- Acorn Top F-1 (Oak Leaf Block)

Cut 1- 2" x 5"- Acorn Bottom F-20 (House Block)

Cut 2- 2½" x 2½" - Piece C (4" Star Block)

Cut 16-11/2" x 11/2" - Piece B (4" Star Block)