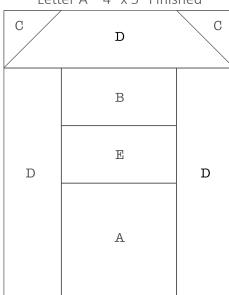

## **Autumn Love Block Diagrams**

Letter A – 4" x 5" Finished

Letter U – 3" x 5" Finished

Letter T – 3" x 5" Finished

Letter M – 6" x 5" Finished

Letter T – 3½" x 5" Finished

Star Block – 4" Finished

Cut 2- 2½" x 14½" - Piece E (House Block)

Cut 2- 1½" x 3½"- Piece F (House Block)

Cut 1-2½" x 2½"- Piece A-Letter A (Autumn Block)

Cut 1- 1½" x 2½"- Piece B- Letter A (Autumn Block)

Cut 2- 1½" x 1½"- Piece C- Letter A (Autumn Block)

Cut 2- 1½" x 4"- Piece A- Letter U (Autumn Block)

Cut 4- 1½" x 1½"- Piece B- Letter U (Autumn Block)

Cut 2- 1½" x 4½"- Piece A- Letter T (Autumn Block)

Cut 1-3" x 4½"- Piece A- Letter M (Autumn Block)

Cut 2- 1½" x 2"- Piece B- Letter M (Autumn Block)

Cut 1- 1½" x 1½"- Piece C- Letter M (Autumn Block)

Cut 3- 1" x 1"- Piece D- Letter M (Autumn Block)

Cut 1- 2" x 4"- Piece A- Letter N (Autumn Block)

Cut 1- 1½" x 1½"- Piece B- Letter N (Autumn Block)

Cut 1- 1" x 1"- Piece C- Letter N (Autumn Block)

Cut 7-1" x 5½"- Sashing- Letters (Autumn Block)

Cut 2-1" x 26½"- Top and Bottom- Letters (Autumn Block)