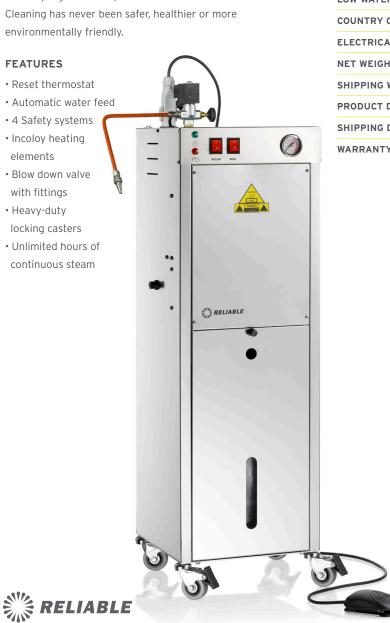

### **FEATURES**

Reset thermostat

· Automatic water feed

• 4 Safety systems

 Incoloy heating elements

- Blow down valve with fittings
- · Heavy-duty locking casters
- Unlimited hours of continuous steam