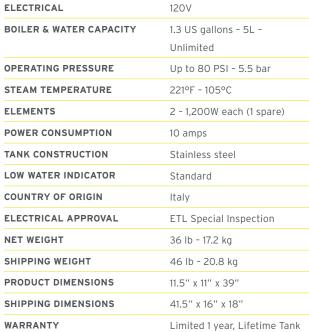

# 9000CJ

# **AUTOMATIC JEWELRY STEAM CLEANER**

# PRODUCT SPECIFICATIONS

# THE POWER OF STEAM

The 9000CJ provides continuous steam for an unlimited amount of time when it's hooked up to a direct water line or with the available 2 gallon water container. There's no more down time waiting for the boiler to re-pressurize. The 9000CJ is the perfect choice for environments that require large volumes of uninterrupted steam.

### WHY CLEAN WITH STEAM?

The only ingredient required for the 9000CJ is water. Cleaning has never been safer, healthier or more environmentally friendly.

### **FEATURES**

Reset thermostat

· Automatic water feed

• 4 Safety systems

 Incoloy heating elements

- Blow down valve with fittings
- · Heavy-duty locking casters
- Unlimited hours of continuous steam