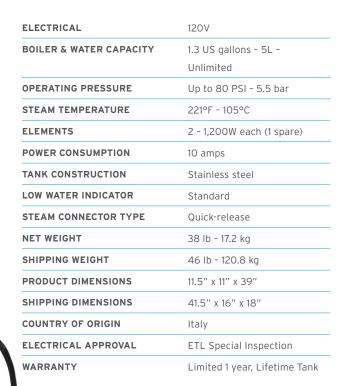

ICATIONS

 $\bigcirc$ 

. .

RELIABLE

#### THE POWER OF STEAM

The 9000CD provides continuous steam for an unlimited amount of time when it's hooked up to a direct water line or with the available 2 gallon water container. There's no more down time waiting for the boiler to re-pressurize. The 9000CD is the perfect choice for environments that require large volumes of uninterrupted steam.

### WHY CLEAN WITH STEAM?

Steam deodorizes and sanitizes with heat and moisture and since the only ingredient required for the 9000CD is water, cleaning has never been safer, healthier or more environmentally friendly.

# FEATURES

- Reset thermostat
- 4 safety systems
- Pressure gauge
- Incoloy heating elements
- Blow down valve with fittings
- Heavy-duty casters
- Unlimited hours of continuous steam