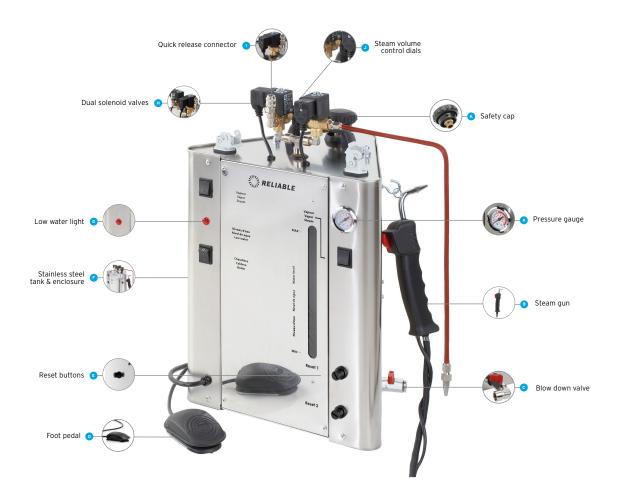

# THE POWER OF STEAM

**4 SAFETY SYSTEMS** 

TWO SOLENOID VALVES

PRESSURE GAUGE

MADE IN ITALY

**BLOW DOWN VALVE** 

THERMOSTAT RESET

4.8 BAR PRESSURE