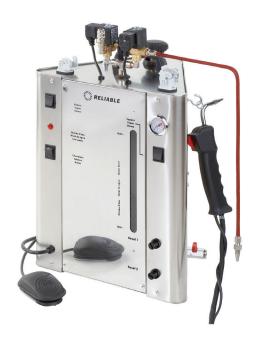

### 7500CD

#### **DENTAL LAB STEAM CLEANER**

The 7500CD produces 70 PSI of steam pressure and reaches temperatures up to 221° F at the tip. It's ideally suited for use in dental labs, jewelry stores and workrooms for cleaning away left over wax, plaster waste and other debris, and for polishing the final product.

## 7500CD

DENTAL LAB STEAM CLEANER