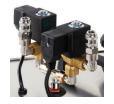

# THE POWER OF STEAM

**4 SAFETY SYSTEMS** 

TWO SOLENOID VALVES

PRESSURE GAUGE

MADE IN ITALY

**BLOW DOWN VALVE** 

THERMOSTAT RESET

4.8 BAR PRESSURE