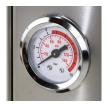

# THE POWER OF STEAM

**4 SAFETY SYSTEMS** 

TWO SOLENOID VALVES

PRESSURE GAUGE

MADE IN ITALY

**BLOW DOWN VALVE** 

THERMOSTAT RESET

4.8 BAR PRESSURE