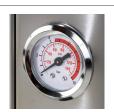

**4 SAFETY SYSTEMS** 

STAINLESS STEEL ENCLOSURE

PRESSURE GAUGE

THERMOSTAT RESET

3.5 BAR PRESSURE