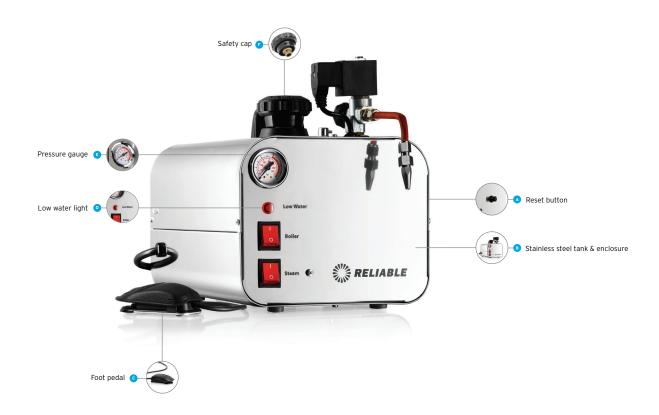

**4 SAFETY SYSTEMS** 

STAINLESS STEEL ENCLOSURE

PRESSURE GAUGE

THERMOSTAT RESET

3.5 BAR PRESSURE