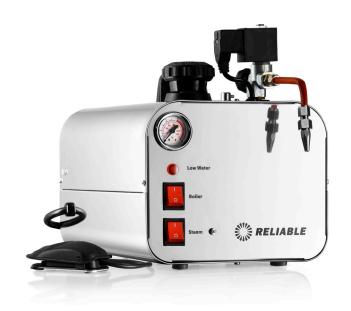

## 5000CJ

## PROFESSIONAL STEAM IRON STATION

The 5000CJ produces 50 PSI of steam pressure and reaches temperatures up to 221°F at the tip. It's ideally suited for use in jewelry stores and work-rooms for cleaning away left over wax, plaster waste and other debris, and for polishing the final product.

Steam deodorizes and sanitizes with heat and moisture and since the only ingredient required for the 5000CJ is water, cleaning has never been safer, healthier or more environmentally friendly.

**4 SAFETY SYSTEMS** 

STAINLESS STEEL ENCLOSURE

PRESSURE GAUGE

THERMOSTAT RESET

3.5 BAR PRESSURE