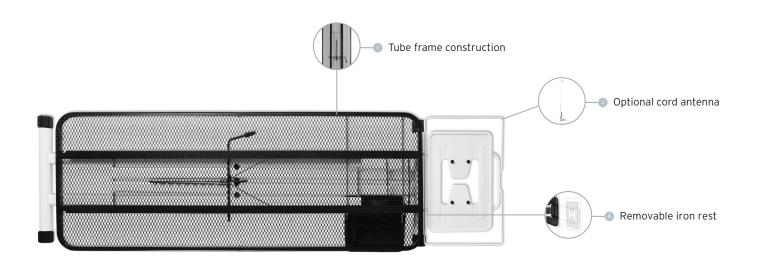

## **SPECIFICATIONS**

| FABRICATION                        | Heavy-duty tube-frame         |                    |
|------------------------------------|-------------------------------|--------------------|
| COLOR                              | White powder coat - lead free |                    |
| COVER SETS                         | 1 x 350LBACR                  |                    |
| COVER MATERIAL                     | Cotton w/Verafoam Technology  |                    |
| LOCKING SYSTEM                     | Latch hook                    |                    |
| IRON REST                          | Iron station or iron only     |                    |
| IRON REST DIMENSIONS               | 14" x 11"                     | 35.5 x 28 cm       |
| HEIGHT ADJUSTMENT                  | 27" - 37"                     | 68.6 - 93.9 cm     |
| PRESSING DIMENSIONS                | 52" x 19.5"                   | 132 x 49.5 cm      |
| FOLDED DIMENSIONS<br>(W X H X D)   | 63" x 4" x 19.5"              | 160 x 10 x 49.5 cm |
| SHIPPING DIMENSIONS<br>(W X H X D) | 61" x 3.9" x 20"              | 155 x 10 x 51 cm   |
| NET WEIGHT                         | 25 lb                         | 11.3 kg            |
| SHIPPING WEIGHT                    | 31 lb                         | 14 kg              |
| COUNTRY OF ORIGIN                  | Italy                         |                    |
| WARRANTY                           | 10-Year                       |                    |