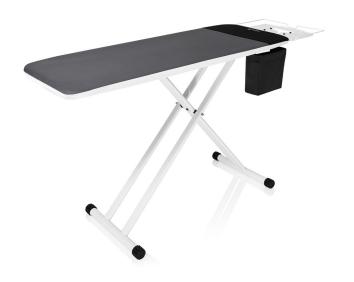

## **THE LONGBOARD** 350LB

## RECTANGULAR 52" X 19.5" IRON BOARD WITH VERAFOAM COVER

If you've been thinking of a larger ironing surface, but you don't require the added flexibility of our two-in-one 320LB, we are pleased to present the all new 350LB - one piece extra large (Longboard) ironing table. The 350LB is perfect for quilters, ironing linens, curtains, crafting and pretty much anything else where an extra large surface will be a benefit. This is a board made without compromise. It was designed to provide maximum stability and features to make pressing less work.

Included is our latest Verafoam technology ironing cover set which incorporates advanced memory foam technology to make ironing easier with the best results possible. A Conex® heat resistant zone at the end of the cover allows you to safely place the steam iron on the table cover... saving you and your wrist the added movement of securing the iron after each press. On top of all the other advanced features from this handmade in Italy table, we also include a convenient storage bin for your notions and other accessories.