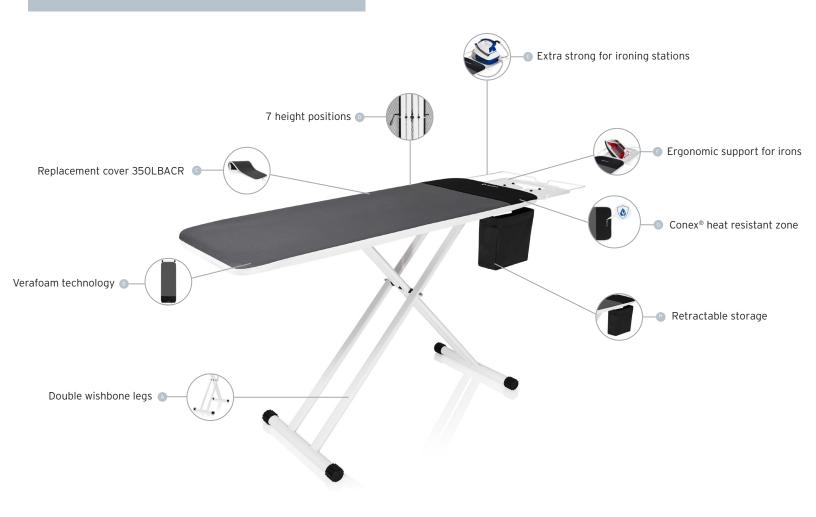

Included is our latest Verafoam technology ironing cover set which incorporates advanced memory foam technology to make ironing easier with the best results possible. A Conex® heat resistant zone at the end of the cover allows you to safely place the steam iron on the table cover... saving you and your wrist the added movement of securing the iron after each press. On top of all the other advanced features from this handmade in Italy table, we also include a convenient storage bin for your notions and other accessories.

## THE LONGBOARD 350LB

52" X 19.5" RECTANGULAR IRON BOARD WITH VERAFOAM COVER SET

Our in-house product development team introduced a memory foam technology that is **breathable**, **light weight**, and keeps your ironing table surface **wrinkle free** at all times.

Conex® allows you to place your iron on the board with no worries, this safe zone is heat resistant to over 700°F and is flame retardant.

Simplify your ironing experience with a Conex® Heat Resistant Zone.

With innovation at the forefront, Reliable has developed and designed the first ironing table and pressing board with our trademarked **Verafoam** Technology.