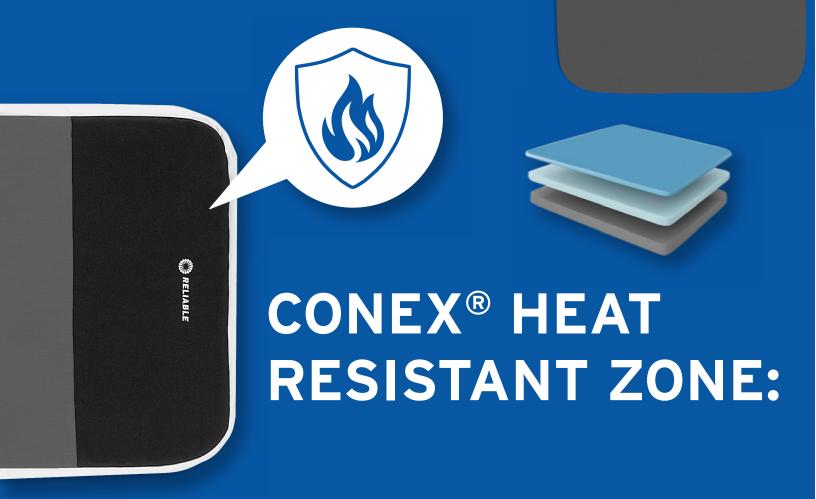

Conex® allows you to place your iron on the board with no worries, this safe zone is heat resistant to over 700°F and is flame retardant.

Simplify your ironing experience with a Conex® Heat Resistant Zone.