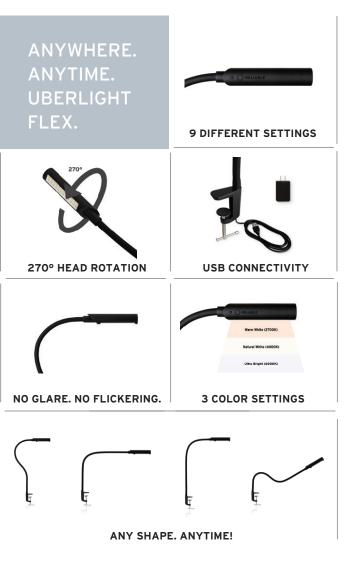

## **UBERLIGHT**<sup>™</sup> **FLEX**

3200TL

LED PORTABLE TASK LIGHT WITH CLAMP

The new UberLight Flex offers complete control. With nine total light settings and 40% more luminous efficiency, the new UberLight Flex delivers up to 240% more lumen power than our previous model.

The UberLight Flex's 26.5" silicone gooseneck can hold virtually any shape. Anywhere. Anytime. Includes USB connectivity and power brick for portability and a 270° rotational head for precision control.