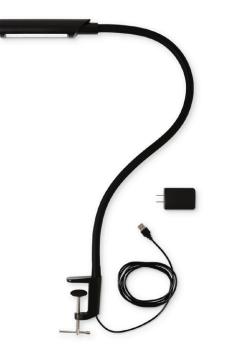

## **UBERLIGHT**<sup>™</sup> **FLEX**

3200TL

LED PORTABLE TASK LIGHT WITH CLAMP

The new UberLight Flex offers complete control. With nine total light settings and 40% more luminous efficiency, the new UberLight Flex delivers up to 240% more lumen power than our previous model.

The UberLight Flex's 26.5" silicone gooseneck can hold virtually any shape. Anywhere. Anytime. Includes USB connectivity and power brick for portability and a 270° rotational head for precision control.