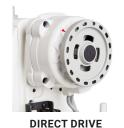

Our most advanced Direct Drive Technology motor and control box eliminates the belt and provides the user with the ultimate speed control as well as needle up and needle down time functionality.

With the adjustment of a dial, you can choose between a 2 or 4 point zig zag stitch and the 2700SZ is equipped with a condensed stitch mechanism for improving the strength of the back tack.

#### **SPECIFICATIONS**

| MAXIMUM SEWING SPEED    | 2,500 RPM            |              |
|-------------------------|----------------------|--------------|
| STITCH LENGTH           | 0 - 0.24"            | 0 – 6 mm     |
| STITCH WIDTH            | 0 - 0.32"            | 0 – 8 mm     |
| PRESSER FOOT LIFT       | By knee 0.32"        | By knee 8 mm |
| NEEDLE SYSTEM #         | 135 x 5 (134)        |              |
| HORIZONTAL ROTARY HOOK  | Double Hook          |              |
| STITCH ADJUSTMENT       | 2 or 4 Point Zig Zag |              |
| DIRECT DRIVE TECHNOLOGY | Yes                  |              |
| ROTARY GUARD            | Yes                  |              |
| AUTOMATIC BOBBIN WINDER | Yes                  |              |
| LUBRICATION             | Automatic            |              |
| COUNTRY OF ORIGIN       | China                |              |
| WARRANTY                | Limited 1 Year       |              |