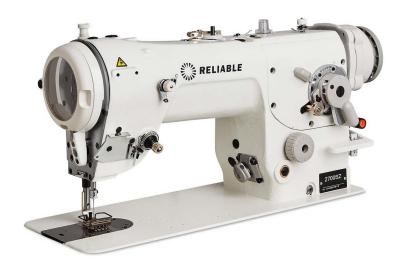

## 2700SZ

### DIRECT DRIVE ROTARY SINGLE NEEDLE HIGH SPEED LOCKSTITCH ZIG-ZAG, DROP FEED

The Reliable 2700SZ self-oiling high speed zig zag machine has a rotary take up mechanism to ensure the finest quality zig zag stitch possible. Along with the unique tension device it allows the 2700SZ to reach speeds of up to 5000 s.p.m. and makes the machine suitable for a wide range of sewing tasks including applique, elastic and tape stitching.

# 2700SZ

DIRECT DRIVE ROTARY SINGLE NEEDLE HIGH SPEED LOCKSTITCH ZIG-ZAG, DROP FEED