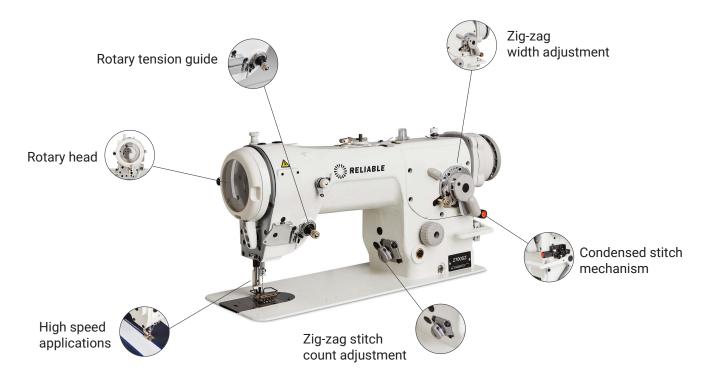

### DIRECT DRIVE ROTARY SINGLE NEEDLE HIGH SPEED LOCKSTITCH ZIG-ZAG, DROP FEED

The Reliable 2700SZ self-oiling high speed zig zag machine has a rotary take up mechanism to ensure the finest quality zig zag stitch possible. Along with the unique tension device it allows the 2700SZ to reach speeds of up to 5000 s.p.m. and makes the machine suitable for a wide range of sewing tasks including applique, elastic and tape stitching.

Our most advanced Direct Drive Technology motor and control box eliminates the belt and provides the user with the ultimate speed control as well as needle up and needle down time functionality.

With the adjustment of a dial, you can choose between a 2 or 4 point zig zag stitch and the 2700SZ is equipped with a condensed stitch mechanism for improving the strength of the back tack.

## QUALITY YOU CAN COUNT ON

D OBEREION IN

2 OR 4 POINT ZIG ZAG

ADJUSTABLE ZIG ZAG STITCH DIAL

**ROTARY TENSION GUIDE** 

CONDENSED STITCH MECHANISM