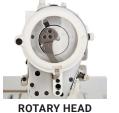

#### **SPECIFICATIONS**

| MAXIMUM SEWING SPEED    | 2,500 RPM            |              |
|-------------------------|----------------------|--------------|
| STITCH LENGTH           | 0 - 0.24"            | 0 – 6 mm     |
| STITCH WIDTH            | 0 - 0.32"            | 0 – 8 mm     |
| PRESSER FOOT LIFT       | By knee 0.32"        | By knee 8 mm |
| NEEDLE SYSTEM #         | 135 x 5 (134)        |              |
| HORIZONTAL ROTARY HOOK  | Double Hook          |              |
| STITCH ADJUSTMENT       | 2 or 4 Point Zig Zag |              |
| DIRECT DRIVE TECHNOLOGY | Yes                  |              |
| ROTARY GUARD            | Yes                  |              |
| AUTOMATIC BOBBIN WINDER | Yes                  |              |
| LUBRICATION             | Automatic            |              |
| COUNTRY OF ORIGIN       | China                |              |
| WARRANTY                | Limited 1 Year       |              |