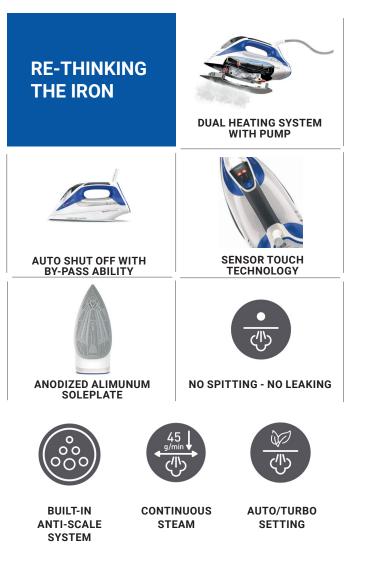

## SENSOR - DUAL VAPOR GENERATOR

Full of technological features including the sensor steam handle, the Velocity 240IR is an advanced home iron that can take care of the toughest creases while being gentle on delicate fabrics with its eco and turbo settings. The Velocity 240IR's patented built-in steam generator produces up to 55% more steam than traditional steam irons for perfect ironing in less time.

While traditional irons are prone to leaking and spitting, the Velocity irons use a patented 2-heating element and micro-pump technology that pre-heats the water and turns it into steam before it reaches the soleplate. The Velocity 240IR iron will give you perfect constant steam at even the lowest temperatures, yet are 100% safe for all fabrics.