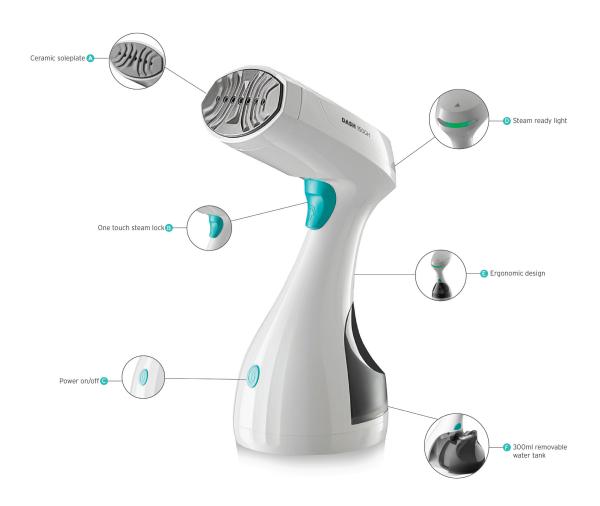

### POWERFUL. PORTABLE. **GARMENT** CARE.

**CERAMIC SOLEPLATE** 

ONE TOUCH STEAM LOCK

STEAM READY LIGHT

**300ML REMOVABLE** WATER TANK.

JUST ADD WATER.

STORAGE BAG