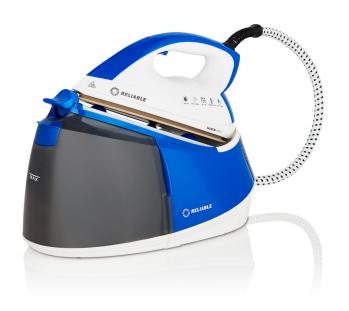

## MAVEN 140IS

## HOME IRONING STATION

The Maven 140IS is a new generation of iron station that's fast and easy to set up for a quick pressing job, yet provides unlimited ironing when it's needed. The 140IS's technology breakthrough is the micro-pump technology that allows for super fast heat up time in less than a minute.

Equipped with a larger 1.5L removable water tank, 6 bar pump pressure, easy to use touch screen temperature control, replaceable anti-scale filter and ergonomic design, it's a joy to use.