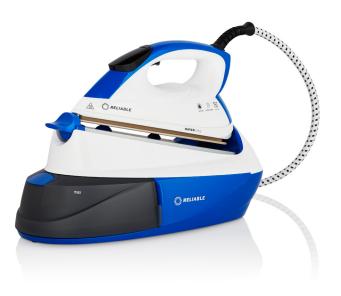

## MAVEN 125IS

## HOME IRONING STATION

The Maven 125IS is a new generation of iron station that's fast and easy to set up for a quick pressing job, yet provides unlimited ironing when it's needed. The 125IS's technology breakthrough is the micro-pump technology that allows for super fast heat up time in less than a minute.

Equipped with a 1L removable water tank, 6 bar pump pressure, easy to use digital temperature control, replaceable anti-scale filter and ergonomic design, it's a joy to use.