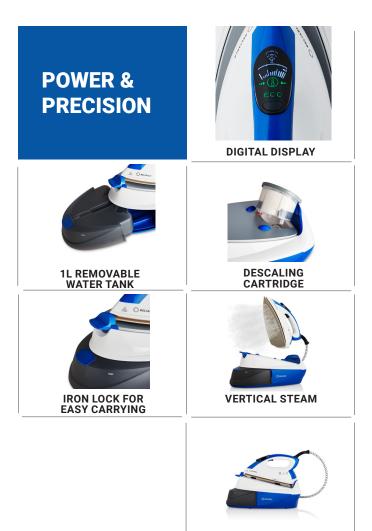

## HOME IRONING STATION

The Maven 125IS is a new generation of iron station that's fast and easy to set up for a quick pressing job, yet provides unlimited ironing when it's needed. The 125IS's technology breakthrough is the micro-pump technology that allows for super fast heat up time in less than a minute.

Equipped with a 1L removable water tank, 6 bar pump pressure, easy to use digital temperature control, replaceable anti-scale filter and ergonomic design, it's a joy to use.