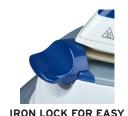

DIGITAL DISPLAY

1L WATER TANK

DESCALING CARTRIDGE

IRON LOCK FOR EASY CARRYING

**VERTICAL STEAM** 