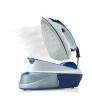

DIGITAL DISPLAY

1L WATER TANK

DESCALING CARTRIDGE

IRON LOCK FOR EASY CARRYING

**VERTICAL STEAM** 