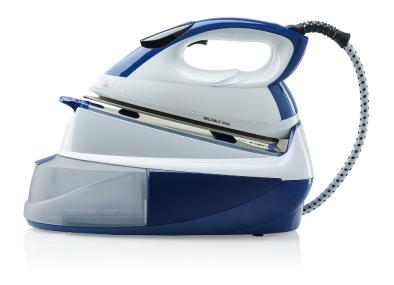

## **MAVEN** 120IS

## HOME IRONING STATION

The Maven 120IS is the ultimate home ironing station delivering professional quality results. An impressive 1L tank and features such as a pro detail tip, 6 bar pump pressure and an ergonomic design make it one of the best home ironing stations available.

DIGITAL DISPLAY

1L WATER TANK

DESCALING CARTRIDGE

IRON LOCK FOR EASY CARRYING

**VERTICAL STEAM** 