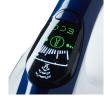

DIGITAL DISPLAY

1L WATER TANK

DESCALING CARTRIDGE

IRON LOCK FOR EASY CARRYING

**VERTICAL STEAM** 