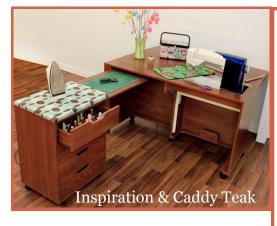

# **Inspiration & Caddy:**

WHITE CABINET-Item #620138596 TEAK CABINET -Item#620138696 WHITE CADDY-Item#620139296 TEAK CADDY-Item #620139396

#### **Dimensions:**

Cabinet Open: 55" W x 43<sup>1</sup>/2" D x 29<sup>1</sup>/4" H Cabinet Closed: 55" W x 22<sup>5</sup>/8" D x 29<sup>1</sup>/4" H Caddy Open: 43<sup>1</sup>/2" W x 16<sup>1</sup>/8" D x 28<sup>1</sup>/2" H Caddy Closed: 22<sup>1</sup>/2" W x 16<sup>1</sup>/8" D x 28<sup>1</sup>/4" H

- Large machine opening: 23<sup>3</sup>/<sub>4</sub>" W x 12<sup>3</sup>/<sub>8</sub>" D (Fits the Epic<sup>™</sup>)
- 3 Position airlift moves machine up and down: free arm, flatbed & storage
- · Hinged drop leaf quilt panel
- · Caddy nestles within cabinet
- Caddy has 4 drawers for storage
- Integrated pressing mat & hinged cutting area with 11" x 11" mat
- 2 removable thread boards hold 106 spools