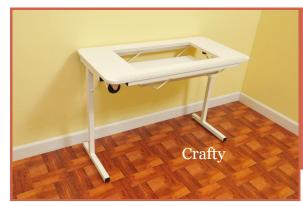

## **Crafty:**

WHITE—Item #620133696 Dimensions: 40<sup>1</sup>/<sub>4</sub>" W x 19<sup>3</sup>/<sub>4</sub>" D x 28<sup>1</sup>/<sub>2</sub>" H

- Large machine opening: 233/4" W x 123/8" D (Fits the Epic<sup>TM</sup>)
- Sturdy steel locking legs provide stability
- Legs fold flat and two integrated wheels make storing fast and easy