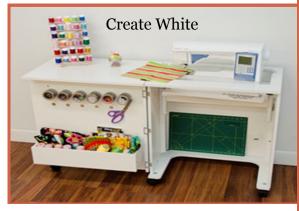

### **Create:**

WHITE—Item#620138196 TEAK— Item #620139196

#### **Dimensions:**

Open: 51<sup>1</sup>/<sub>8</sub>" W x 20<sup>3</sup>/<sub>4</sub>" D x 29<sup>1</sup>/<sub>2</sub>" H Closed: 25<sup>5</sup>/<sub>8</sub>" W x 17<sup>1</sup>/<sub>4</sub>" D x 30<sup>1</sup>/<sub>8</sub>" H

- Compact sewing cabinet for smaller spaces
- Machine opening 19" x 9.5" D
- 3 Position airlift moves machine up and down: free arm, flatbed & storage
- Includes 6 magnetic storage containers, 6 magnets for tool storage and a large bin
- Lockable casters for ease of movement and stability
- Viking Epic™ will not fit this cabinet