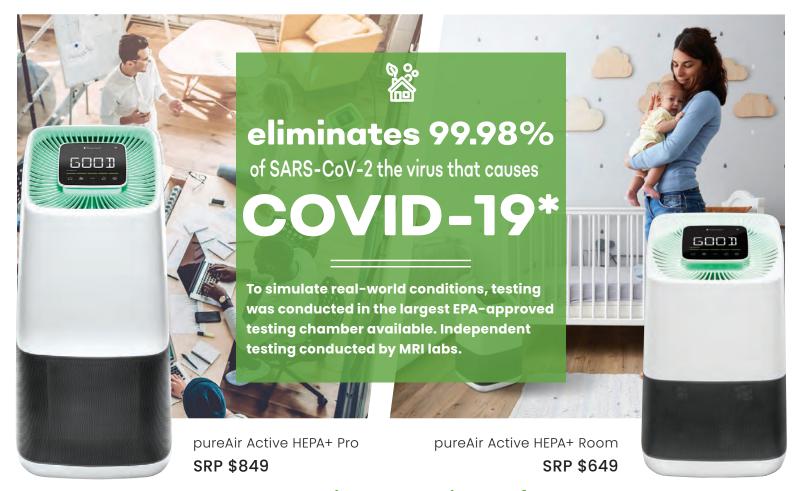

## a Unique Fusion of Active and Passive Air Purification Technologies

a completely new way to eliminate odors while purifying

pureAir Active HEPA+ with ODOGard® are the only purifiers to combine both active and passive air purification technologies with the odor-eliminating power of ODOGard. In addition to reducing volatile organic compounds (VOCs), allergens such as pollen and pet dander, and odors caused by mold, bacteria and other pollutants, they have been proven to deactivate 99.98% of SARS-CoV-2, the virus that causes Covid-19, from the air.\*

|  | WWW. | Milli |   |  |
|--|------|-------|---|--|
|  |      |       |   |  |
|  |      |       | ۱ |  |

| Room | 150<br>CADR | 375<br>SQUARE FT* | 99.98%<br>SARS-CoV-2 REDUCTION | ≥0.25<br>MICRONS | 10.6" x 10.6" x 17.5" | 11.5 lb<br>unit weight |
|------|-------------|-------------------|--------------------------------|------------------|-----------------------|------------------------|
| Pro  | 300<br>CADR | 750<br>SQUARE FT* | 99.98%<br>sars-cov-2 reduction | ≥0.25<br>microns | 11.3" x 11.3" x 24.0" | 14.5 lb<br>unit weight |

\*Based on 8' ceiling height and 3 air exchanges. Advanced active technologies extend purification benefits. Actual coverage area may be greater

Greentech Connect App for Mobile Control Included

Greentech Connect gives you control of your Greentech products from anywhere. Set ideal purification levels, put in NIGHT MODE, or get up-to-date information such as current settings, air quality reading, room temperature and humidity, component lifetime and more.