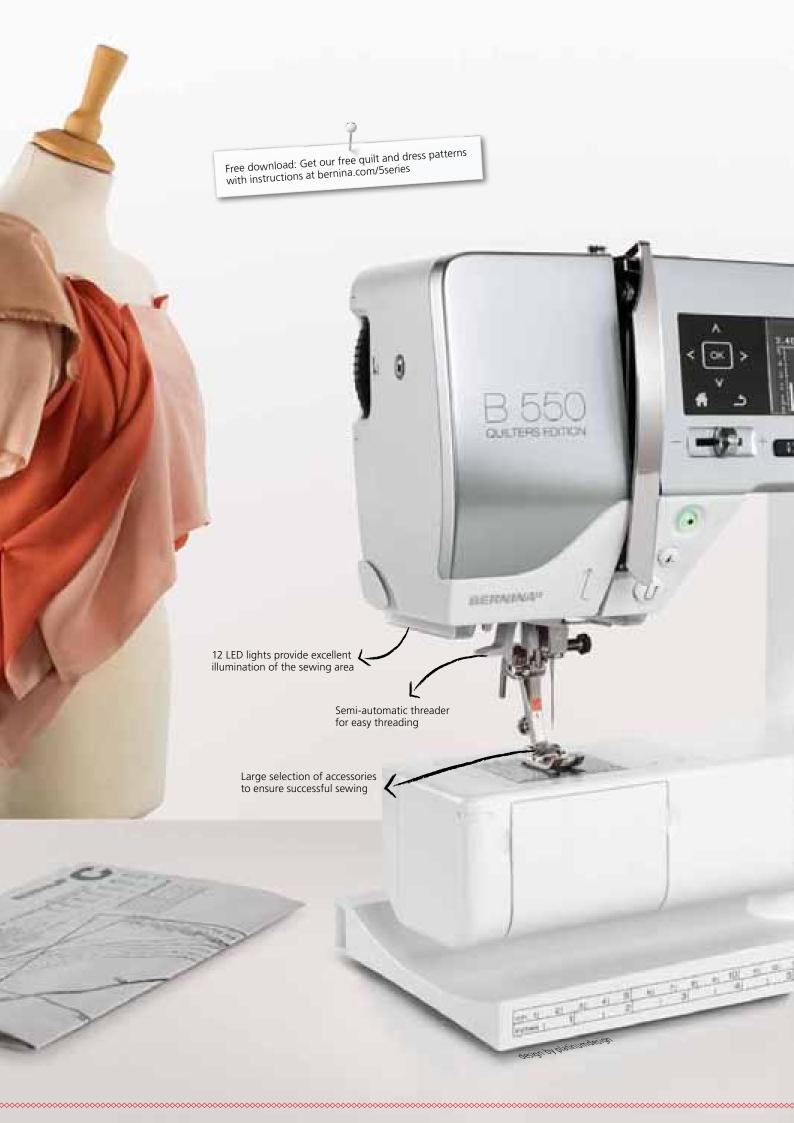

# Sew Simple!

You'll appreciate the user friendly features and simple interface. The crisp LCD screen displays all your settings at a glance. The built-in Sewing Consultant is ready to assist you at anytime. The practical semi-automatic needle threader lets you start sewing faster. With the BERNINA 530 and 550 QE, you'll spend more of your valuable time sewing and quilting.

## Plenty of Room to Expand Your Creativity

The BERNINA 530 and 550 QE were designed with your sewing future in mind. A variety of special accessories and presser feet are included with the machine. When you are ready to expand your options, you'll find a broad range of accessories available. Whatever new techniques you want to explore, you'll find the right accessories to help grow your sewing and quilting skills.