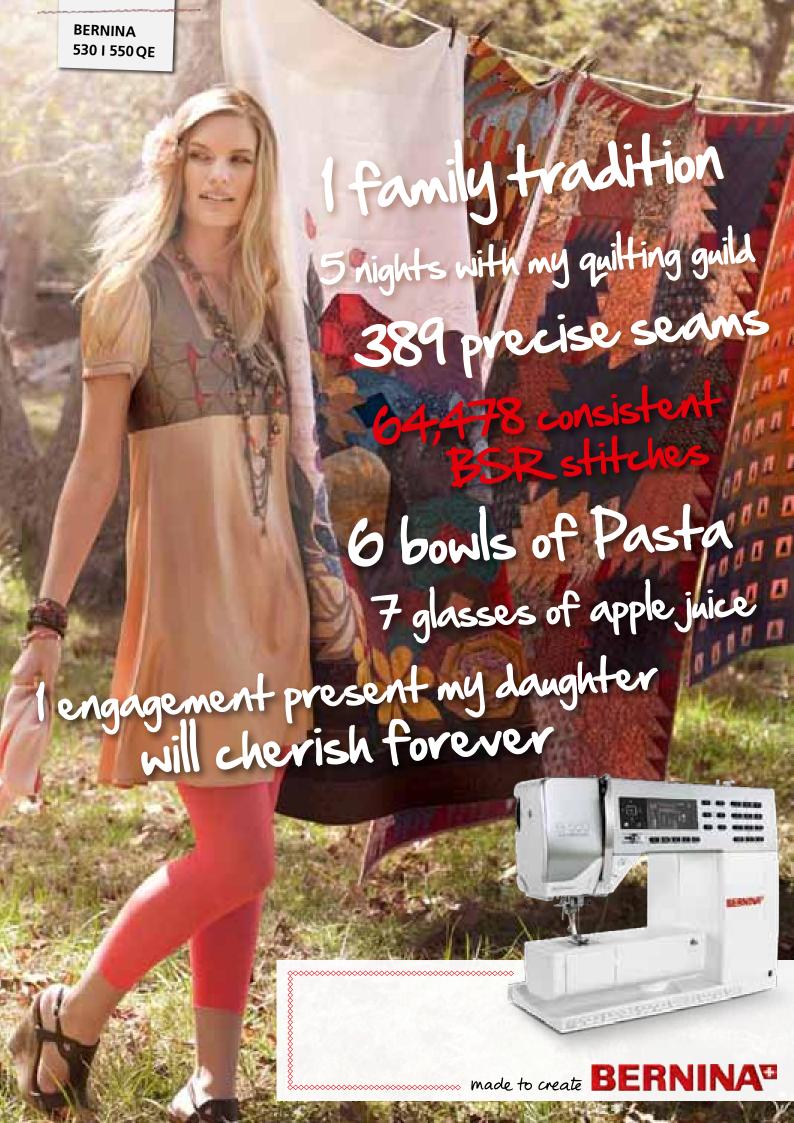

The new BERNINA 530 and 550 QE models will impress you with their simple, classic design. BERNINA engineers believe elegant form should be combined with superior function to set new design standards. Whether you're sewing or quilting, modern aesthetics plus cutting-edge technology are an integral part of the package with the BERNINA 530 and 550 QE.