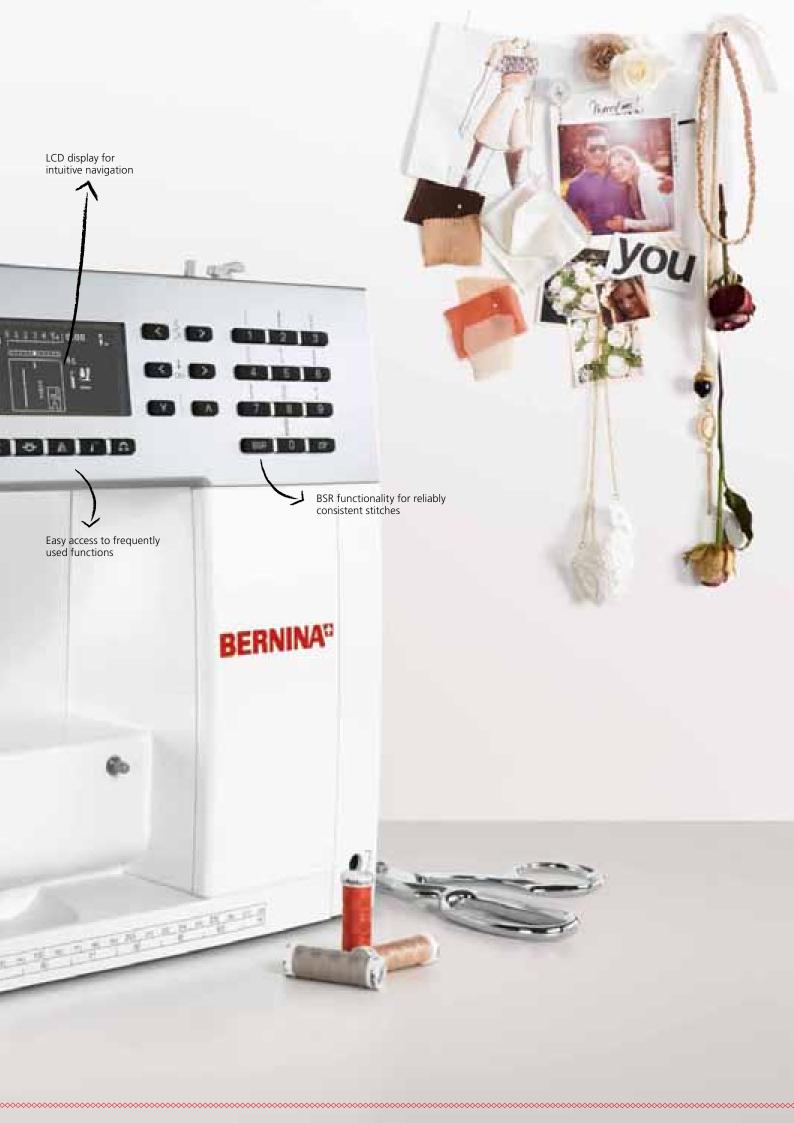

#### Innovation

The BERNINA 530 and 550 QE include cutting-edge features developed by a team of experts in Switzerland. They combine ingenious sewing applications and intuitive navigation to produce a machine that is elegant simplicity itself. The BERNINA Stitch Regulator (standard with the B 550 QE, optional with the B 530), designed to assist you in mastering free-motion stitching techniques with ease, is just one of many BERNINA Innovations.

The BERNINA Stitch Regulator (BSR) is designed to assist you in mastering freemotion techniques by keeping stitches consistent at variable sewing speeds. The BSR offers confidence for the beginner and additional insurance for the experienced quilter. The BSR comes standard with the B 550 QE and is an optional accessory for the B 530.

# Sew Simple!

You'll appreciate the user friendly features and simple interface. The crisp LCD screen displays all your settings at a glance. The built-in Sewing Consultant is ready to assist you at anytime. The practical semi-automatic needle threader lets you start sewing faster. With the BERNINA 530 and 550 QE, you'll spend more of your valuable time sewing and quilting.