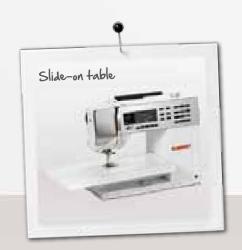

## Greater Sewing Comfort

Unique to BERNINA, the Free Hand System raises and lowers the presser foot while releasing thread tension and lowering the feed dog, leaving your hands free to guide your project. Also included is a practical extension table with ample space to hold your larger sewing projects.

| Standard Accessories                     | В 530 | B 550 QE | В 580 |
|------------------------------------------|-------|----------|-------|
| Presser feet included                    | 5     | 8        | 7     |
| Reverse pattern foot #1                  | х     | х        | -     |
| Reverse pattern foot #1C                 | -     | -        | х     |
| Overlock foot #2                         | х     | -        | -     |
| Overlock foot #2A                        | -     | -        | х     |
| Automatic buttonhole foot with slide #3A | х     | х        | х     |
| Zipper foot #4                           | х     | х        | х     |
| Blindstitch foot #5                      | х     | х        | х     |
| Jeans foot #8                            | -     | -        | х     |
| Open embroidery foot #20                 | -     | х        | -     |
| Open embroidery foot #20C                | -     | -        | х     |
| Patchwork foot #37                       | -     | х        | -     |
| Walking foot #50                         | -     | х        | -     |
| BERNINA Stitch Regulator (BSR)           | -     | х        | -     |
| Slide-on freearm extension table         | х     | х        | x     |
| Presser foot lifter (Free Hand System)   | х     | х        | х     |
| Foot control                             | х     | х        | х     |
| Accessory case                           | х     | х        | х     |
| Carrier bag                              | х     | ×        | х     |