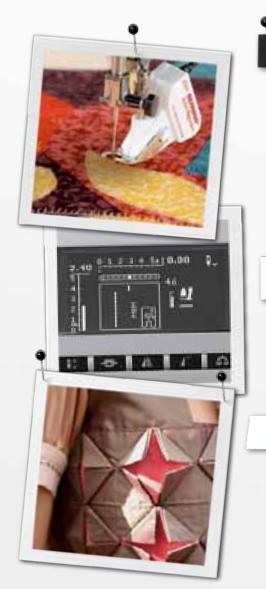

#### Innovation

The BERNINA 530 and 550 QE include cutting-edge features developed by a team of experts in Switzerland. They combine ingenious sewing applications and intuitive navigation to produce a machine that is elegant simplicity itself. The BERNINA Stitch Regulator (standard with the B 550 QE, optional with the B 530), designed to assist you in mastering free-motion stitching techniques with ease, is just one of many BERNINA Innovations.

The BERNINA Stitch Regulator (BSR) is designed to assist you in mastering freemotion techniques by keeping stitches consistent at variable sewing speeds. The BSR offers confidence for the beginner and additional insurance for the experienced quilter. The BSR comes standard with the B 550 QE and is an optional accessory for the B 530.

## Extensive Stitch Library

The B 530 and B 550 QE include a library of over 140 and 180 stitches respectively, conveniently stored by category for a wide variety of applications. You can view and select stitches directly or use the easy-to-navigate screen. Whatever your sewing project, you'll find the perfect stitch. With the one-step automatic buttonhole function you will have consistent buttonhole length time after time.