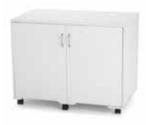

# MOD AIRLIFT

KANGAROC

## SEW IN COMFORT. SEW LONGER.™

Kangaroo Sewing Furniture's focus is to create an experience that will accommodate longer periods of time spent behind your sewing machine, with increased comfort. Cabinets are designed to allow for free arm and flat bed sewing, producing a flush sewing surface with a more ergonomic posture to sew in comfort and sew longer.

### COMFORT

- Three-position hydraulic lift allows you to go between free arm, flat bed and storage positions
- Tape measure on the front top panel will allow for quick measurements
- Fits in perfectly with other cabinets in the modular line of Kangaroo Sewing Furniture
- Designed to work with a custom machine insert increasing comfort and efficiency with a totally flush work surface

### DESIGN

- Fully assembled
- · Lifetime warranty, worry-free performance
- Large lift opening to fit most large sewing machines on the market, up to 55 lbs
- · Sturdy design with locking industrial casters for portability and stability
- Wood panel over sewing well can cover machine in storage position increasing workspace

### STORAGE and ORGANIZATION

- Three height adjustable shelves for storage of insert or notions
- Locking pocket door to conceal machine in storage position to keep safe
- Complementary Kangaroo storage furniture is available

### Cabinet Finish: Melamine Laminate

| COLOR | SKU  | UPC          |
|-------|------|--------------|
| White | 2011 | 650873020119 |