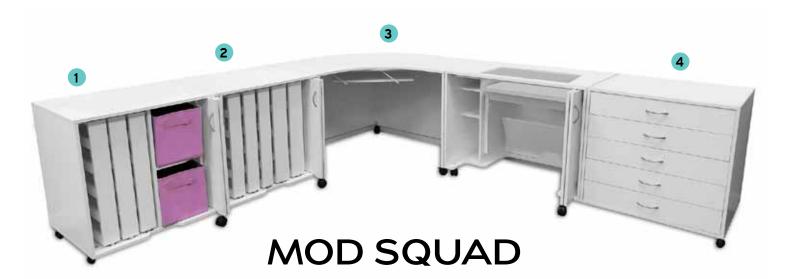

## SEW IN COMFORT. SEW LONGER.™

- **THREE THREAD** Thread is one of the most important materials when sewing and quilting, and the modular three thread cabinet is here to help keep it organized. Fit up to 135 standard thread spools in the three thread pullouts, plus store extra scrap fabric and materials in one of the four collapsible baskets.
- FIVE THREAD Whether it is standard thread spools or large embroidery cones, our modular five thread cabinet is up to the job. Fit up to 135 standard thread spools and 40 standard 3" wide cones with ease.
- **3** CORNER CABINET WITH LIFT Fill the often-unused space in your sewing room with a modular corner cabinet. Designed to help utilize every inch of your sewing room, it will create the perfect L shape to continue the Mod Squad set and expand your work surface.
- FIVE DRAWER Keep notions, fabric, patterns, and project materials organized with the modular five drawer cabinet. Designed to match the rest of the modular line, it's the perfect storage addition to your Mod Squad.