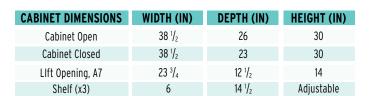

### COMFORT

- Three-position hydraulic lift allows you to go between free arm, flat bed and storage positions
- Tape measure on the front top panel will allow for quick measurements
- Fits in perfectly with other cabinets in the modular line of Kangaroo Sewing Furniture
- Designed to work with a custom machine insert increasing comfort and efficiency with a totally flush work surface

### DESIGN

- Fully assembled
- · Lifetime warranty, worry-free performance
- Large lift opening to fit most large sewing machines on the market, up to 55 lbs
- · Sturdy design with locking industrial casters for portability and stability
- Wood panel over sewing well can cover machine in storage position increasing workspace

### STORAGE and ORGANIZATION

- Three height adjustable shelves for storage of insert or notions
- Locking pocket door to conceal machine in storage position to keep safe
- Complementary Kangaroo storage furniture is available