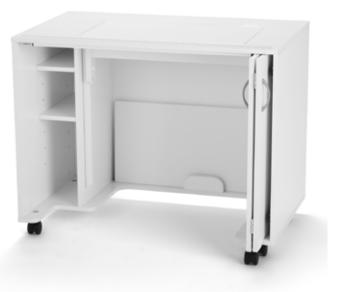

### COMFORT

- Three-position hydraulic lift allows you to go between free arm, flat bed and storage positions
- Tape measure on the front top panel will allow for quick measurements
- Fits in perfectly with other cabinets in the modular line of Kangaroo Sewing Furniture
- Designed to work with a custom machine insert increasing comfort and efficiency with a totally flush work surface

### DESIGN

- Fully assembled
- · Lifetime warranty, worry-free performance
- Large lift opening to fit most large sewing machines on the market, up to 55 lbs
- · Sturdy design with locking industrial casters for portability and stability
- Wood panel over sewing well can cover machine in storage position increasing workspace

### STORAGE and ORGANIZATION

- Three height adjustable shelves for storage of insert or notions
- Locking pocket door to conceal machine in storage position to keep safe
- Complementary Kangaroo storage furniture is available