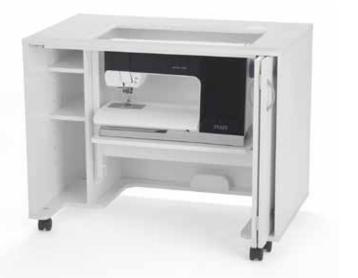

### COMFORT

- Three-position hydraulic lift allows you to go between free arm, flat bed and storage positions
- Tape measure on the front top panel will allow for quick measurements
- Fits in perfectly with other cabinets in the modular line of Kangaroo Sewing Furniture
- Designed to work with a custom machine insert increasing comfort and efficiency with a totally flush work surface

### DESIGN

- Fully assembled
- · Lifetime warranty, worry-free performance
- Large lift opening to fit most large sewing machines on the market, up to 55 lbs
- · Sturdy design with locking industrial casters for portability and stability
- Wood panel over sewing well can cover machine in storage position increasing workspace

### STORAGE and ORGANIZATION

- Three height adjustable shelves for storage of insert or notions
- Locking pocket door to conceal machine in storage position to keep safe
- Complementary Kangaroo storage furniture is available