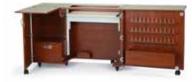

# WALLABY II

## SEW IN COMFORT. SEW LONGER.™

Kangaroo Sewing Furniture's focus is to create an experience that will accommodate longer periods of time spent behind your sewing machine, with increased comfort. Cabinets are designed to allow for free arm and flat bed sewing, producing a flush sewing surface with a more ergonomic posture to sew in comfort and sew longer.

### COMFORT

- · Three-position hydraulic lift allows you to go between free arm, flat bed and storage positions
- Quilt leaf stored on back of cabinet keeps large projects from pulling or laying on the floor
- · Convenient serger foldout leaf keeps machine within easy reach
- · Designed to work with a custom machine insert increasing comfort and efficiency with a totally flush workspace

### DESIGN

- Fully assembled
- Lifetime warranty, worry-free performance
- · Large lift opening to fit most large sewing machines on the market, up to 55 lbs
- · Sturdy design with locking industrial casters for portability and stability
- · Wood panel over sewing well can cover machine in storage position increasing workspace
- Locking cabinet doors for safety and security

### STORAGE and ORGANIZATION

- Plenty of storage with 33 spool holders, large door bin, extra drawer for notions
- · Hideaway cubby is perfect for serger or baskets of fabric
- Complementary Kangaroo storage furniture is available