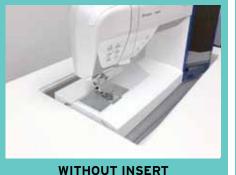

### SEW IN COMFORT. SEW LONGER.<sup>™</sup>

Enhance your sewing experience with a custom-made insert for your Kangaroo Cabinet. Inserts are designed to fill the gap between the machine and cabinet opening. Each insert is manufactured to fit your Kangaroo Cabinet and fill open space around your specific machine delivering the perfect fit. This ergonomic work surface for the free arm of the sewing machine allows for straighter stitches, less fatigue and an overall better experience using your machine and cabinet. Kangaroo Cabinets have a 1/4" ledge which the acrylic insert rests creating a flush work surface that is more comfortable and allows you to sew and guilt longer.

**CUSTOM INSERT** 