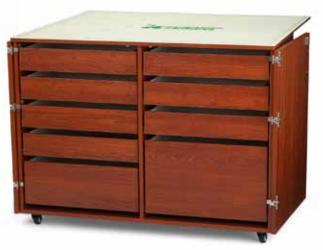

### MATCH YOUR CABINET

There can never be too much storage space in your sewing room. Complete your studio with our storage and cutting furniture, specially designed to complement your Kangaroo Cabinet. With extra storage and workspace, you can customize your room to be stylish, comfortable, and productive.