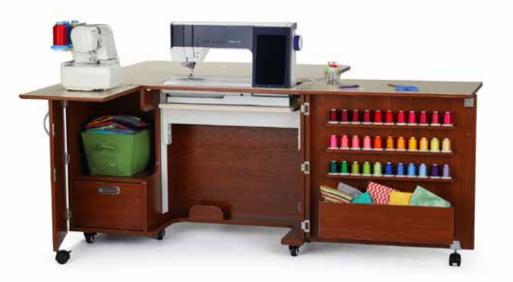

### COMFORT

- · Three-position hydraulic lift allows you to go between free arm, flat bed and storage positions
- Quilt leaf stored on back of cabinet keeps large projects from pulling or laying on the floor
- · Convenient serger foldout leaf keeps machine within easy reach
- · Designed to work with a custom machine insert increasing comfort and efficiency with a totally flush workspace

### DESIGN

- Fully assembled
- Lifetime warranty, worry-free performance
- · Large lift opening to fit most large sewing machines on the market, up to 55 lbs
- · Sturdy design with locking industrial casters for portability and stability
- · Wood panel over sewing well can cover machine in storage position increasing workspace
- Locking cabinet doors for safety and security

### STORAGE and ORGANIZATION

- Plenty of storage with 33 spool holders, large door bin, extra drawer for notions
- · Hideaway cubby is perfect for serger or baskets of fabric
- Complementary Kangaroo storage furniture is available