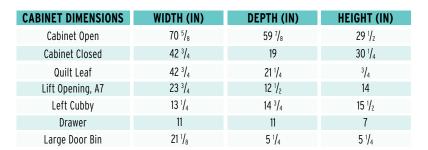

### Cabinet Finish: Woodgrain Melamine Laminate

| COLOR     | SKU   | UPC          |
|-----------|-------|--------------|
| Teak      | K8405 | 650873840502 |
| Ash White | K8411 | 650873841103 |

SEW IN COMFORT. SEW LONGER.™