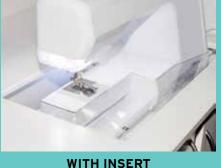

### SEW IN COMFORT. SEW LONGER.<sup>™</sup>

Enhance your sewing experience with a custom-made insert for your Kangaroo Cabinet. Inserts are designed to fill the gap between the machine and cabinet opening. Each insert is manufactured to fit your Kangaroo Cabinet and fill open space around your specific machine delivering the perfect fit. This ergonomic work surface for the free arm of the sewing machine allows for straighter stitches, less fatigue and an overall better experience using your machine and cabinet. Kangaroo Cabinets have a 1/4" ledge which the acrylic insert rests creating a flush work surface that is more comfortable and allows you to sew and guilt longer.

**CUSTOM INSERT** 