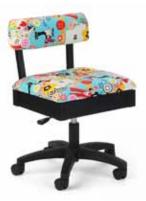

### **ADJUSTABLE HEIGHT SEWING CHAIRS**

Our adjustable height sewing chair is a perfect accessory for any craft and sewing room. The chair's height is adjustable with easy to use controls and the cushions provide perfect lumbar support and comfort for those long sewing hours. Chair features five casters on a star base for greater movement at your sewing cabinet or crafting surface. Lift the seat cushion to reveal a hidden storage compartment for your small notions or patterns.