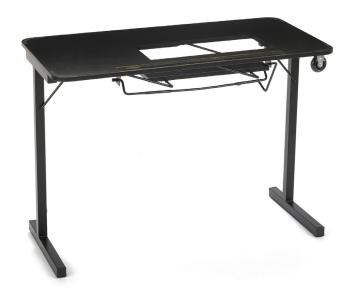

### **COMFORT**

- · Adjustable two-position manual lift allows you to go between free arm and flat bed positions
- Designed to work specifically with 221 & 222 Singer Featherweight TM machines, creating a totally flush work surface

#### **DESIGN**

- · Arrives preassembled
- 3-year warranty
- · Sturdy design with wheels on one side for portability
- Opening designed to fit 221 & 222 Singer Featherweight TM

#### STORAGE and ORGANIZATION

- Steel locking legs offer a sturdy base
- Folds up neatly for quick and easy storage
- · Complementary Arrow storage furniture is available

| Cahinot | Finich. | Melamine | Laminato |
|---------|---------|----------|----------|
|         |         |          |          |

| COLOR | SKU  | UPC          |
|-------|------|--------------|
| Black | 611F | 650873026111 |
|       |      |              |

| CABINET DIMENSIONS | WIDTH (IN) | DEPTH (IN)                     | HEIGHT (IN) |
|--------------------|------------|--------------------------------|-------------|
| Cabinet Open       | 40 1/2     | 19 <sup>3</sup> / <sub>4</sub> | 28 1/2      |
| Cabinet Closed     | 40 1/2     | 19 <sup>3</sup> / <sub>4</sub> | 4 1/2       |