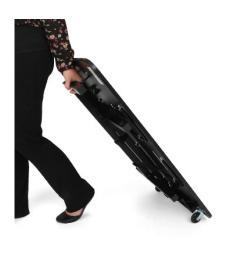

#### **DESIGN**

- · Arrives preassembled
- 3-year warranty
- · Sturdy design with wheels on one side for portability
- Opening designed to fit 221 & 222 Singer Featherweight TM

#### STORAGE and ORGANIZATION

- Steel locking legs offer a sturdy base
- Folds up neatly for quick and easy storage
- · Complementary Arrow storage furniture is available

| Cahinot | Finich. | Melamine | Laminato |
|---------|---------|----------|----------|
|         |         |          |          |