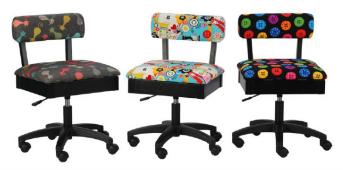

## HEIGHT ADJUSTABLE SEWING CHAIRS

The cherry on top of your sewing sundae! Arrow's #1 Rated *Height Adjustable Sewing Chair* is a must have accessory for your dream sewing room! Cute, comfortable and convenient - our lovable chairs feature vibrant sewing themed patterns, 360° swivel access and lumbar support for long hours at your workstation. Don't look now, but under every seat cushion is a hidden storage compartment to store your notions and patterns! Available in 10 colors to perfectly match your sewing sanctuary!

Cat's Meow, Sew Wow Sew Now & Bright Buttons Chairs

ARW21C005

© 2021 Arrow Companies, LLC. All specifications subject to change without prior notice.