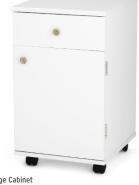

### **STORAGE**

There can never be too much storage space in your sewing room! Arrow's dedicated storage cabinets are designed for organization and accessibility. Arrow's *Suzi*, features 4 dedicated storage drawers and comes in Oak and White finishes! Cute *and* functional!

Suzi Storage Cabinet