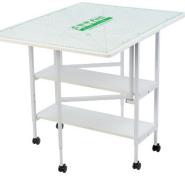

#### **ACCESSORIES**

Arrow sewing cabinet - check!

Now add even more convenience to your studio with a dedicated cutting table like Dixie, specially designed to complement your primary Arrow sewing cabinet.

Add style, storage and comfort to your growing sewing oasis!

Dixie Cutting Table