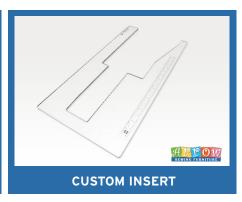

### **CUSTOM SEWING INSERTS**

Enhance your sewing experience with a custom-made insert for your Arrow sewing cabinet! Inserts are designed to fill the gap between your sewing machine and cabinet opening for a flush sewing surface. Each insert is specially built to fit your specific sewing machine and Arrow cabinet combination. This ergonomic worksurface will allow for straighter stitches, less fatigue and a happier sewing experience!