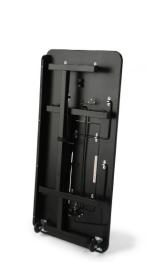

#### **DESIGN**

- · Arrives preassembled
- 3-year warranty
- · Sturdy design with wheels on one side for portability
- Opening designed to fit 221 & 222 Singer Featherweight TM

#### STORAGE and ORGANIZATION

- Steel locking legs offer a sturdy base
- Folds up neatly for quick and easy storage
- · Complementary Arrow storage furniture is available

| Cahinot | Finich. | Melamine | Laminato |
|---------|---------|----------|----------|
|         |         |          |          |