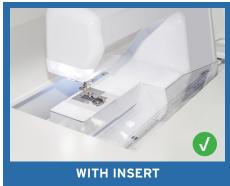

### **CUSTOM SEWING INSERTS**

Enhance your sewing experience with a custom-made insert for your Arrow sewing cabinet! Inserts are designed to fill the gap between your sewing machine and cabinet opening for a flush sewing surface. Each insert is specially built to fit your specific sewing machine and Arrow cabinet combination. This ergonomic worksurface will allow for straighter stitches, less fatigue and a happier sewing experience!