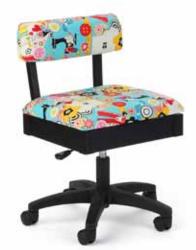

# **ADJUSTABLE HEIGHT CHAIRS**

Wicked Cosplay H4205 - BLACK 650873042050

Cat's Meow H6103 - BLACK 650873061037

Sewing Notions H7013B - BLACK 650873370139

Bright Buttons H8013 - BLACK 650873380138

### **COMFORT**

- Allows for proper posture to sew and craft long term in comfort
- Height adjustable from 18" to 22"
- Five-star 360° swivel base for greater movement and stability
- Easy hydraulic height adjustment

#### **DESIGN**

- One-year warranty
- Heavy duty casters roll smoothly on most floors without marking
- Solid wood design for strength and style
- Colorful and durable upholstery fabric
- Created with targeted lumbar support for better posture

#### **STORAGE AND ORGANIZATION**

- Hidden storage compartment under the seat for notions or patterns
- Offered in a variety of fabric choices to match any sewing and crafting space

#### WT CAPACITY: 250 LBS

| CHAIR DIMENSIONS             | WIDTH (IN)                     | DEPTH (IN)                     | HEIGHT (IN)                    |
|------------------------------|--------------------------------|--------------------------------|--------------------------------|
| Seat of Chair                | 18                             | 16                             | Adjustable                     |
| Back Rest (from top of seat) | 17 <sup>1</sup> / <sub>2</sub> | 4 <sup>1</sup> / <sub>2</sub>  | 10 <sup>1</sup> / <sub>2</sub> |
| Storage Compartment          | 15 <sup>1</sup> / <sub>2</sub> | 13 <sup>1</sup> / <sub>4</sub> | 2                              |