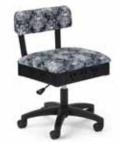

# **ADJUSTABLE HEIGHT CHAIRS**

Wicked Cosplay H4205 - BLACK 650873042050

Cat's Meow H6103 - BLACK 650873061037

Sewing Notions H7013B - BLACK 650873370139

Bright Buttons H8013 - BLACK 650873380138

### **COMFORT**

- Allows for proper posture to sew and craft long term in comfort
- Height adjustable from 18" to 22"
- Five-star 360° swivel base for greater movement and stability
- Easy hydraulic height adjustment

#### **DESIGN**

- One-year warranty
- Heavy duty casters roll smoothly on most floors without marking
- Solid wood design for strength and style
- Colorful and durable upholstery fabric
- Created with targeted lumbar support for better posture

#### **STORAGE AND ORGANIZATION**

- Hidden storage compartment under the seat for notions or patterns
- Offered in a variety of fabric choices to match any sewing and crafting space

#### WT CAPACITY: 250 LBS

| CHAIR DIMENSIONS             | WIDTH (IN)                     | DEPTH (IN)                     | HEIGHT (IN)                    |
|------------------------------|--------------------------------|--------------------------------|--------------------------------|
| Seat of Chair                | 18                             | 16                             | Adjustable                     |
| Back Rest (from top of seat) | 17 <sup>1</sup> / <sub>2</sub> | 4 <sup>1</sup> / <sub>2</sub>  | 10 <sup>1</sup> / <sub>2</sub> |
| Storage Compartment          | 15 <sup>1</sup> / <sub>2</sub> | 13 <sup>1</sup> / <sub>4</sub> | 2                              |