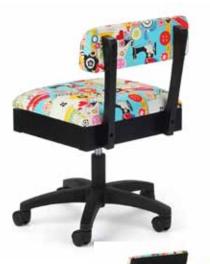

# **ADJUSTABLE HEIGHT CHAIRS**

Wicked Cosplay H4205 - BLACK 650873042050

Cat's Meow H6103 - BLACK 650873061037

Sewing Notions H7013B - BLACK 650873370139

Bright Buttons H8013 - BLACK 650873380138

### **COMFORT**

- Allows for proper posture to sew and craft long term in comfort
- Height adjustable from 18" to 22"
- Five-star 360° swivel base for greater movement and stability
- Easy hydraulic height adjustment

#### **DESIGN**

- One-year warranty
- Heavy duty casters roll smoothly on most floors without marking
- Solid wood design for strength and style
- Colorful and durable upholstery fabric
- Created with targeted lumbar support for better posture

#### **STORAGE AND ORGANIZATION**

- Hidden storage compartment under the seat for notions or patterns
- Offered in a variety of fabric choices to match any sewing and crafting space

#### WT CAPACITY: 250 LBS

| CHAIR DIMENSIONS             | WIDTH (IN)                     | DEPTH (IN)                     | HEIGHT (IN)                    |
|------------------------------|--------------------------------|--------------------------------|--------------------------------|
| Seat of Chair                | 18                             | 16                             | Adjustable                     |
| Back Rest (from top of seat) | 17 <sup>1</sup> / <sub>2</sub> | 4 <sup>1</sup> / <sub>2</sub>  | 10 <sup>1</sup> / <sub>2</sub> |
| Storage Compartment          | 15 <sup>1</sup> / <sub>2</sub> | 13 <sup>1</sup> / <sub>4</sub> | 2                              |