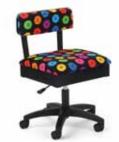

**ARROW SEWING FURNITURE** Arrow Sewing Cabinets embraces the vibrant creativeness that comes with sewing and crafting. With colorful furniture designed for maximum comfort and ergonomic posture,

you will be able to immerse yourself in a world where color meets creativity.

# FEATURED BENEFITS

COMFORT

Allows for proper posture to sew and craft long term in comfort

### DESIGN

- One-year warranty
- Heavy duty casters roll smoothly on most floors without marking
- Solid wood design for strength and style
- Colorful and durable upholstery fabric
- Created with targeted lumbar support for better posture

### **STORAGE AND ORGANIZATION**

- Hidden storage compartment under the seat for notions or patterns
- Offered in a variety of fabric choices to match any sewing

|--|

| CHAIR DIMENSIONS             | WIDTH (IN)                     | DEPTH (IN)                     | HEIGHT (IN) |
|------------------------------|--------------------------------|--------------------------------|-------------|
| Seat of Chair                | 18                             | 16                             | 20          |
| Back Rest (from top of seat) | 17 1/2                         | 4 <sup>1</sup> / <sub>2</sub>  | 10 1/2      |
| Storage Compartment          | 15 <sup>1</sup> / <sub>2</sub> | 13 <sup>1</sup> / <sub>4</sub> | 2           |