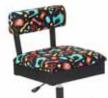

# **ARROW SEWING FURNITURE**

Arrow Sewing Cabinets embraces the vibrant creativeness that comes with sewing and crafting. With colorful furniture designed for maximum comfort and ergonomic posture, you will be able to immerse yourself in a world where color meets creativity.

### **COMFORT**

- Allows for proper posture to sew and craft long term in comfort
- Height adjustable from 18" to 22"
- Five-star 360° swivel base for greater movement and stability
- Easy hydraulic height adjustment

#### **DESIGN**

- One-year warranty
- Heavy duty casters roll smoothly on most floors without marking
- Solid wood design for strength and style
- Colorful and durable upholstery fabric
- Created with targeted lumbar support for better posture

#### **STORAGE AND ORGANIZATION**

- Hidden storage compartment under the seat for notions or patterns
- Offered in a variety of fabric choices to match any sewing and crafting space

#### WT CAPACITY: 250 LBS

| CHAIR DIMENSIONS             | WIDTH (IN)                     | DEPTH (IN)                     | HEIGHT (IN)                    |
|------------------------------|--------------------------------|--------------------------------|--------------------------------|
| Seat of Chair                | 18                             | 16                             | Adjustable                     |
| Back Rest (from top of seat) | 17 <sup>1</sup> / <sub>2</sub> | 4 <sup>1</sup> / <sub>2</sub>  | 10 <sup>1</sup> / <sub>2</sub> |
| Storage Compartment          | 15 <sup>1</sup> / <sub>2</sub> | 13 <sup>1</sup> / <sub>4</sub> | 2                              |