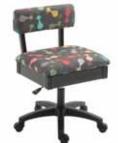

# **ADJUSTABLE HEIGHT CHAIRS**

Wicked Cosplay H4205 - BLACK 650873042050

Cat's Meow H6103 - BLACK 650873061037

Sewing Notions H7013B - BLACK 650873370139

Bright Buttons H8013 - BLACK 650873380138

### **COMFORT**

- Allows for proper posture to sew and craft long term in comfort
- Height adjustable from 18" to 22"
- Five-star 360° swivel base for greater movement and stability
- Easy hydraulic height adjustment

#### **DESIGN**

- One-year warranty
- Heavy duty casters roll smoothly on most floors without marking
- Solid wood design for strength and style
- Colorful and durable upholstery fabric
- Created with targeted lumbar support for better posture

#### **STORAGE AND ORGANIZATION**

- Hidden storage compartment under the seat for notions or patterns
- Offered in a variety of fabric choices to match any sewing and crafting space

#### WT CAPACITY: 250 LBS

| CHAIR DIMENSIONS             | WIDTH (IN)                     | DEPTH (IN)                     | HEIGHT (IN)                    |
|------------------------------|--------------------------------|--------------------------------|--------------------------------|
| Seat of Chair                | 18                             | 16                             | Adjustable                     |
| Back Rest (from top of seat) | 17 <sup>1</sup> / <sub>2</sub> | 4 <sup>1</sup> / <sub>2</sub>  | 10 <sup>1</sup> / <sub>2</sub> |
| Storage Compartment          | 15 <sup>1</sup> / <sub>2</sub> | 13 <sup>1</sup> / <sub>4</sub> | 2                              |