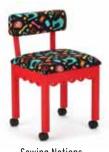

# ArrowCabinets.com

Sewing Notions 7011B - WHITE 650873701131

7019É - BLUE 650873701933

1.1.1.1.1.1.1

Sewing Notions 7013B - BLACK 650873701131

**Bright Button** 8011 - WHITE 650873080113

**WOOD SEWING CHAIRS** 