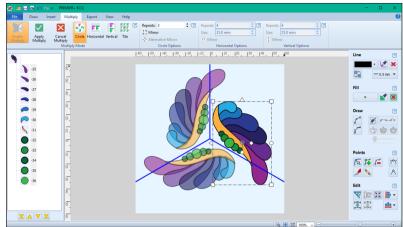

# **Drawing Tools**

PFAFF® PREMIER+ ECQ™ software is the fast and easy way to get started creating wonderful embroidery designs. Use the built-in drawing tools such as Multiply and see your artistic skills come to life