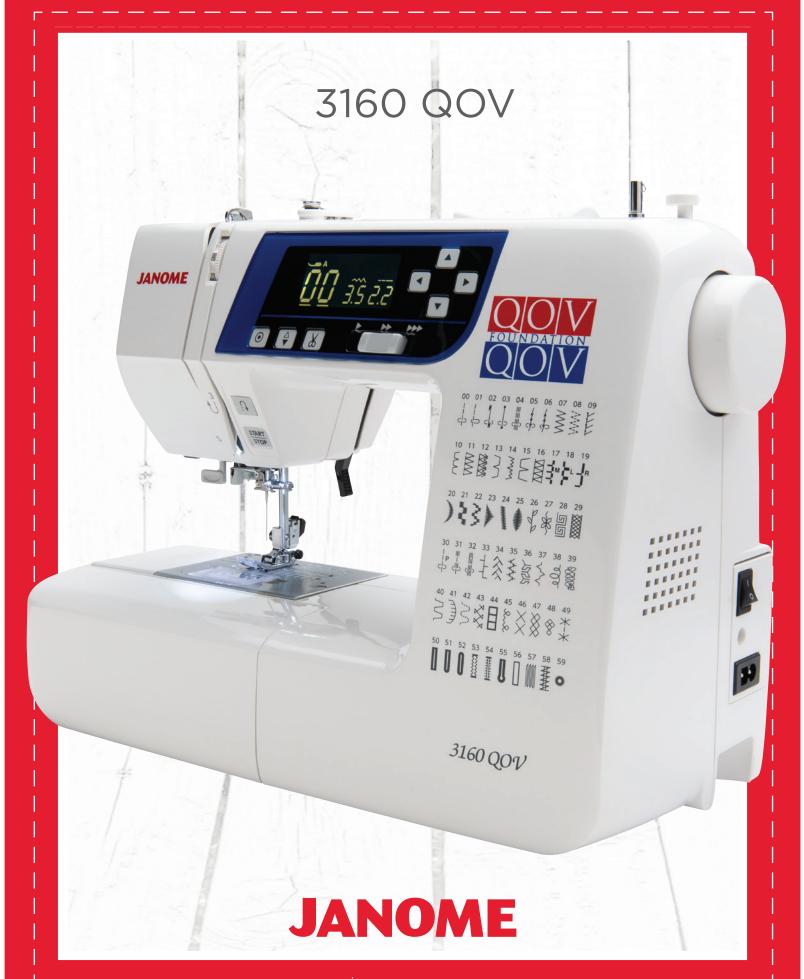

## Sewing

- Top loading full rotary hook bobbin
- •60 built-in stitches
- •6 one-step buttonholes
- Manual thread tension control
- •One-hand needle threader
- •Snap-on presser feet
- •Memorized needle up/down
- Superior Plus Feed System (SFS+)
- •7-piece feed dog
- Free arm

- Drop feed
- Start/stop button
- Speed control slider
- Locking stitch button
- Memorized automatic thread cutter
- Easy reverse button
- Auto declutch bobbin winder
- •Extra high presser foot lift
- Backlit LCD screen with easy navigation keys
- Foot pressure adjustment

- Maximum stitch width: 7mm
- Maximum stitch length: 5mm
- Extended needle plate
- •Hard cover and extension table
- Lightweight for easy portability
- Quilting Kit included