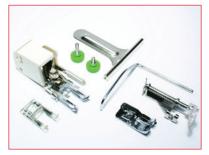

Quilting Kit Included

Patented Needle Plate Markings

One-Hand Needle Threader

Superior Plus Feed System (SFS+)

- Maximum stitch width: 7mm
- Maximum stitch length: 5mm
- Extended needle plate
- •Hard cover and extension table
- Lightweight for easy portability
- Quilting Kit included