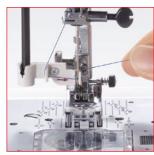

## Sewing

- Top loading full rotary hook bobbin
- •60 built-in stitches
- •6 one-step buttonholes
- Manual thread tension control
- •One-hand needle threader
- •Snap-on presser feet
- •Memorized needle up/down
- Superior Plus Feed System (SFS+)
- •7-piece feed dog
- Free arm