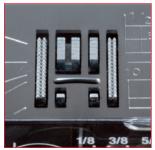

Quilting Kit Included

Patented Needle Plate Markings

One-Hand Needle Threader

Superior Plus Feed System (SFS+)

- Maximum stitch width: 7mm
- Maximum stitch length: 5mm
- Extended needle plate
- •Hard cover and extension table
- Lightweight for easy portability
- Quilting Kit included