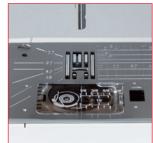

Quilting Kit Included

Patented Needle Plate Markings

One-Hand Needle Threader

Superior Plus Feed System (SFS+)