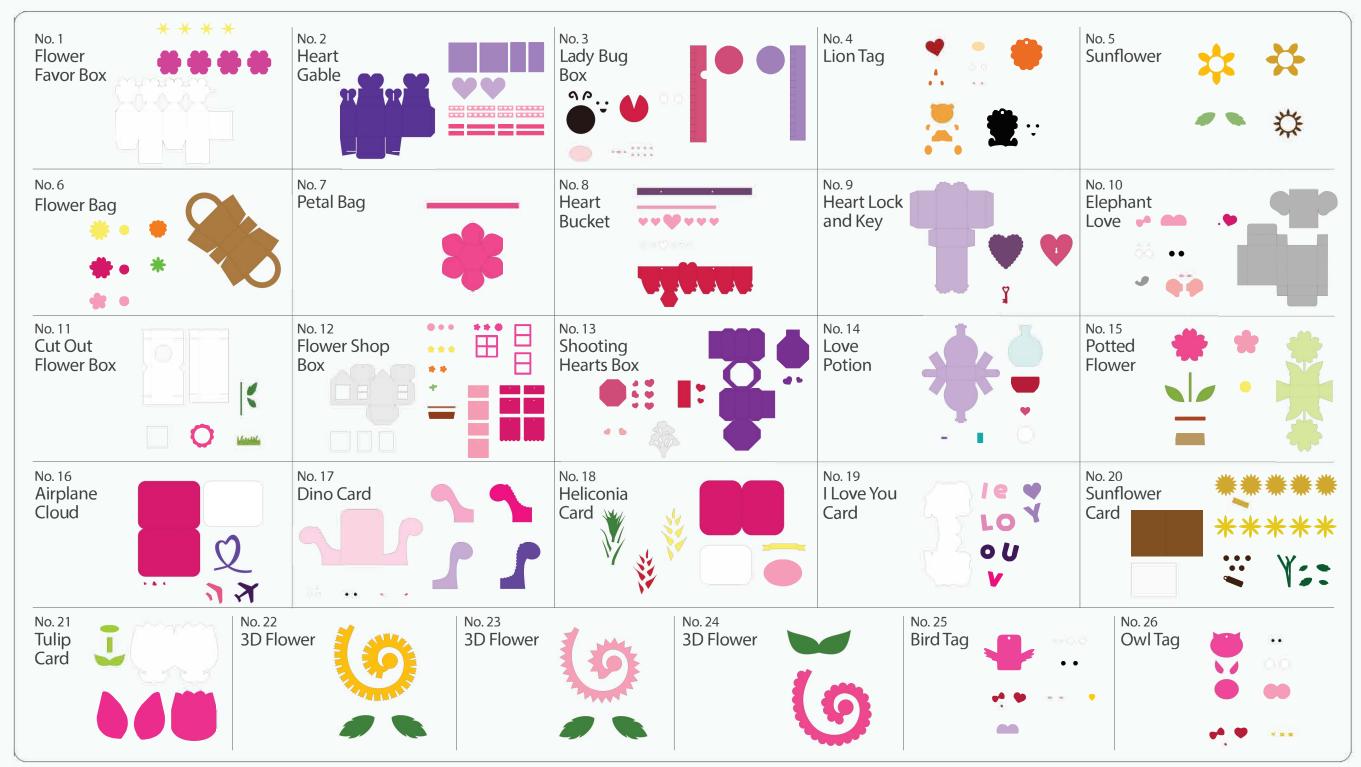

## **CASCFP08BI** Flowers and Valentine's Day Pattern Collection

No. 1 Flower Favor Box

No. 2 Heart Gable

No. 3 Lady Bug Box

No. 4 Lion Tag

No. 5 Sunflower

No. 6 Flower Bag

No. 7 Petal Bag

No. 8 Heart Bucket

No. 9 Heart Lock and Key

No. 10 Elephant Love

No. 11 Cut Out Flower Box

No. 12 Flower Shop Box

No. 13 Shooting Hearts Box

No. 14 Love Potion

No. 15 Potted Flower

No. 16 Airplane Cloud

No. 17 Dino Card

No. 18 Heliconia Card

No. 19 I Love You Card

No. 20 Sunflower Card

No. 21 Tulip Card

No. 22 3D Flower

No. 23 3D Flower

No. 24 3D Flower

No. 25 Bird Tag

No. 26 Owl Tag

An adorable floral and heart collection of FCM cut files from Brother. Create gift tags, cards, treat boxes, and so much more! These love-inspired patterns will take your paper, craft, sewing, and other projects to a new level of fun.