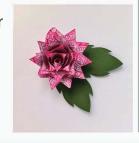

No. 16 Airplane Cloud

No. 17 Dino Card

No. 18 Heliconia Card

No. 19 I Love You Card

No. 20 Sunflower Card

No. 21 Tulip Card

No. 22 3D Flower

No. 23 3D Flower

No. 24 3D Flower

No. 25 Bird Tag

No. 26 Owl Tag

An adorable floral and heart collection of FCM cut files from Brother. Create gift tags, cards, treat boxes, and so much more! These love-inspired patterns will take your paper, craft, sewing, and other projects to a new level of fun.