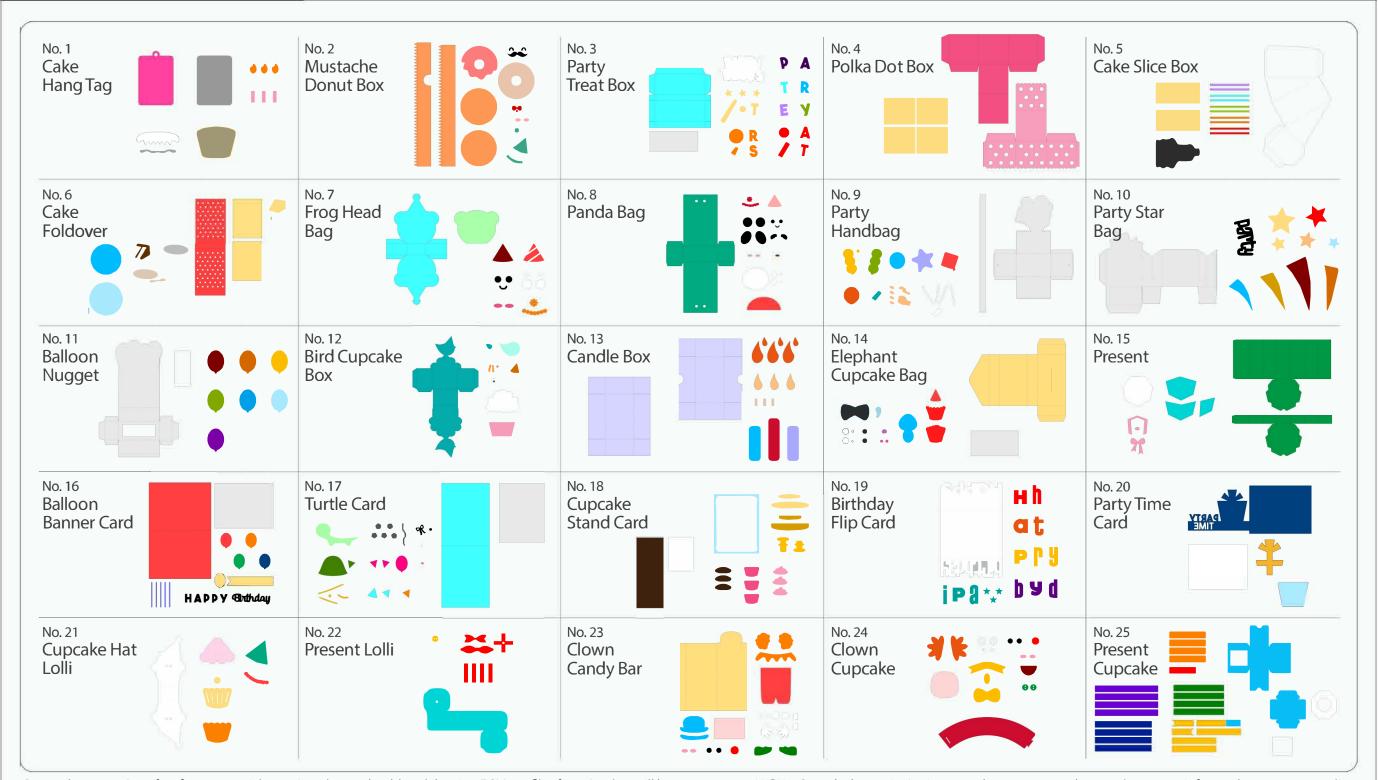

## **CASCFP11BI** Birthday Pattern Collection

No. 1 Cake Hang Tag

No. 2 Mustache Donut Box

No. 3 Party Treat Box

No. 4 Polka Dot Box

No. 5 Cake Slice Box

No. 6 Cake Foldover

No. 7 Frog Head Bag

No. 8 Panda Bag

No. 9 Party Handbag

No. 10 Party Star Bag

No. 11 Balloon Nugget

No. 12 Bird Cupcake Box

No. 13 Candle Box

No. 14 Elephant Cupcake Bag

No. 15 Present

No. 16 Balloon Banner Card

No. 17 Turtle Card

No. 18 Cupcake Stand Card

No. 19 Birthday Flip Card

No. 20 Party Time Card

No. 21 Cupcake Hat Lolli

No. 22 Present Lolli

No. 23 Clown Candy Bar

No. 24 Clown Cupcake

No. 25 Present Cupcake

Get ready to party! Perfect for any special occasion, these adorable celebration FCM cut files from Brother will be sure to create WOW. Cupcake boxes, invitations, candy wrappers, and so much more. It is fun and easy to personalize these exclusive designs only available on Brothermall.com. • 25 design patterns in FCM file format • A Free CanvasWorkspace account and internet connection is necessary to unlock the designs. Visit canvasworkspace.brother.com • For use with Brother cutting machines.