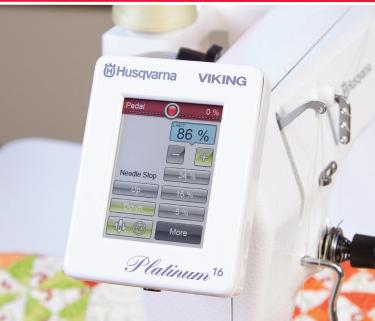

#### **TOTAL CONTROL**

Set your preferred speed on the color touch screen, with quick access to the stitch counter, calculator, and diagnostics program