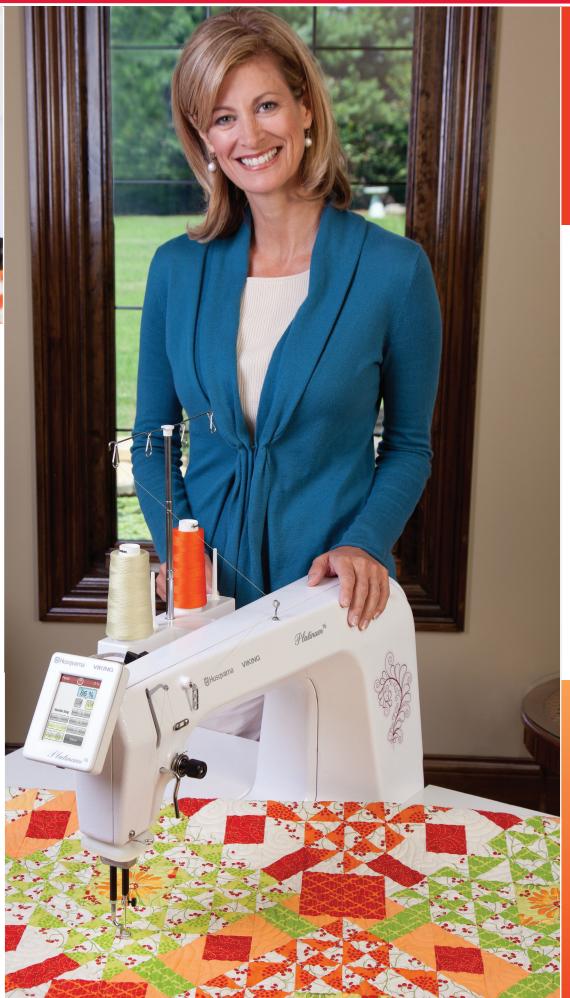

# Professional Quilting in an Innovative, Compact Machine

Love to free-motion quilt but struggle to fit your project in a small space? You're going to love the HUSQVARNA VIKING° PLATINUM™ 16 quilting machine. The large throat space gives you sixteen inches of space to complete a king size quilt. The smooth surface of the table allows your project to glide under the needle. The powerful motor makes quilting a snap with up to 1,500 stitches per minute. You can even choose your three favorite top speed settings on the easy-to-use color touch screen and let the HUSQVARNA VIKING° PLATINUM<sup>™</sup> 16 quilting machine remember them. An optional TruStitch™ module is also available for consistent stitch regulation.

#### **ENOUGH SPACE TO DO IT ALL**

Enjoy ample room to easily complete any size quilting project with 16" of throat space and 8" of vertical space

#### **FAST AND POWERFUL**

Let your creativity flow at your own speed with the PLATINUM<sup>™</sup> 16 machine's powerful motor, capable of up to 1,500 stitches per minute

#### **ILLUMINATE YOUR CREATIONS**

The entire work area is lit with bright LEDs for maximum visibility of your project

#### PROFESSIONAL SIZE WORKSPACE

You'll have complete support for any size project with the included 36" x 30" table

#### **TOTAL CONTROL**

Set your preferred speed on the color touch screen, with quick access to the stitch counter, calculator, and diagnostics program

#### **ADDITIONAL FEATURES**

- Large-Capacity M-Size Bobbins
- 4 Spool Thread Stand
- Needle Up/Down with One Tap of the Foot Pedal
- Separate Bobbin Winder