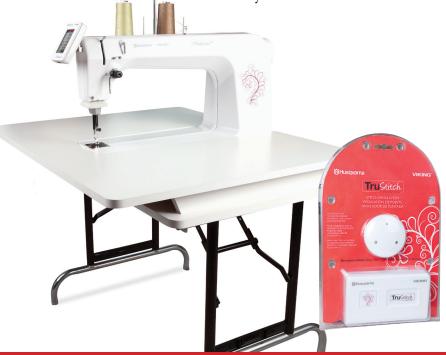

#### **OPTIONAL ACCESSORIES**

- TruStitch<sup>™</sup>
- Horizontal Spool Pin
- 18" Table Extension
- Table Overlay

The TruStitch<sup>™</sup> stitch regulator is designed to turn the PLATINUM<sup>™</sup> 16 machine into a stitch-regulated quilting machine. It uses patent-pending technology to track your sewing motion and regulate the stitch length as you move the fabric around the table.

# Professional Quilting in an Innovative, Compact Machine

Love to free-motion quilt but struggle to fit your project in a small space? You're going to love the HUSQVARNA VIKING° PLATINUM™ 16 quilting machine. The large throat space gives you sixteen inches of space to complete a king size quilt. The smooth surface of the table allows your project to glide under the needle. The powerful motor makes quilting a snap with up to 1,500 stitches per minute. You can even choose your three favorite top speed settings on the easy-to-use color touch screen and let the HUSQVARNA VIKING° PLATINUM<sup>™</sup> 16 quilting machine remember them. An optional TruStitch™ module is also available for consistent stitch regulation.

#### **ENOUGH SPACE TO DO IT ALL**

Enjoy ample room to easily complete any size quilting project with 16" of throat space and 8" of vertical space

#### PROFESSIONAL SIZE WORKSPACE

You'll have complete support for any size project with the included 36" x 30" table