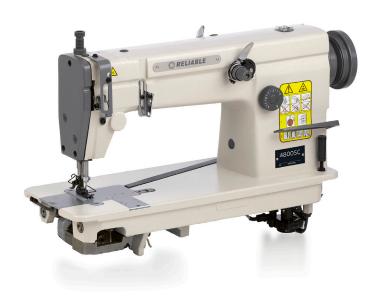

## 4800SC

## SINGLE NEEDLE CHAINSTITCH, DROP FEED

When sewing garments that require the elasticity of a two thread chainstitch, the 4800SC is the right machine for the job. It is suitable for sewing from light to medium weight fabric.

For sewing men's and ladies wear, the 4800SC chainstitch machine offers the whole package. Low noise and vibration design, outstanding build quality and reliability and the industries #1 DC servomotor.