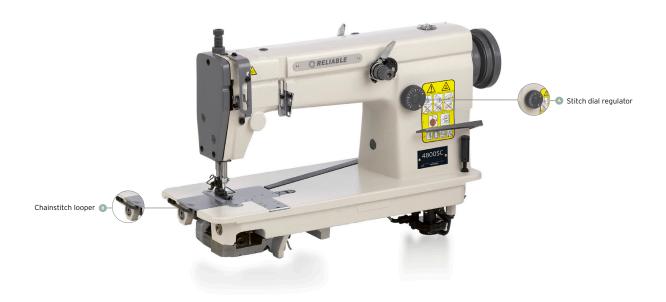

## 4800SC

## SINGLE NEEDLE CHAINSTITCH, DROP FEED

When sewing garments that require the elasticity of a two thread chainstitch, the 4800SC is the right machine for the job. It is suitable for sewing from light to medium weight fabric.

For sewing men's and ladies wear, the 4800SC chainstitch machine offers the whole package. Low noise and vibration design, outstanding build quality and reliability and the industries #1 DC servomotor.