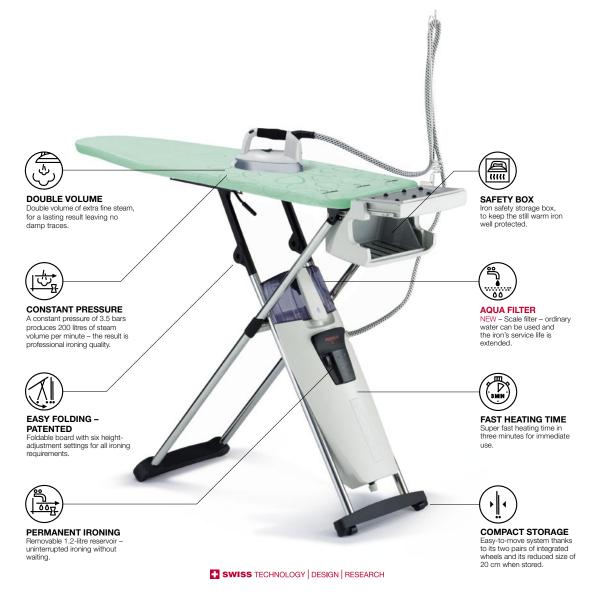

#### LAURASTAR professional steam - patented

The steam is diffused at a constant pressure which produces 200 litres of steam per minute, as recommended by ironing professionals. Heated once in the boiler, the steam is cooled and then reheated inside the iron: this is the unique LAURASTAR double-volume steam.

### LAURASTAR professional soleplate – patented

The LAURASTAR professional soleplate is designed for the following three steps in ironing: (a) heating, (b) smoothing and (c) cooling the fabric. The fibres are thus fixed in a single movement for a lasting result.

### PREMIUM S3

| Steam pressure       | 3.5 bars (double volume)     |
|----------------------|------------------------------|
| Steam droplets       | extra fine                   |
| Ironing time         | unlimited                    |
| Heating time         | approx. 3 minutes            |
| Water tank capacity  | removable, 1,2 litres        |
| Electric cable       | approx. 3 m                  |
| Mobility             | 2 pairs of integrated wheels |
| Ironing board height | 6 positions, 82-102 cm       |