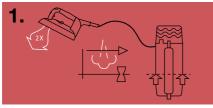

#### LAURASTAR professional steam - patented

The steam is diffused at a constant pressure which produces 200 litres of steam per minute, as recommended by ironing professionals. Heated once in the boiler, the steam is cooled and then reheated inside the iron: this is the unique LAURASTAR double-volume steam.