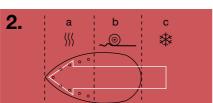

### LAURASTAR professional soleplate – patented

The LAURASTAR professional soleplate is designed for the following three steps in ironing: (a) heating, (b) smoothing and (c) cooling the fabric. The fibres are thus fixed in a single movement for a lasting result.