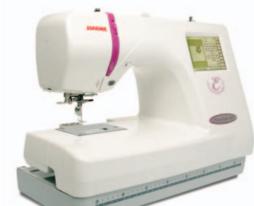

What's your signature look? The MC350E can help you make the things in your home uniquely yours. An inexpensive throw pillow becomes a stylish accent. Linens go from plain to personalized. Outfits for yourself, your family and your friends can have the look of a designer original. And they look even better because that designer is you.

# It's Easy To Let Your Imagination Fly

Snap in your hoop and press a key. The Memory Craft 350E makes Professional-Style Embroidery so easy, you don't even need to know how to sew. Within minutes you can be adding beautifully precise embroidery to garments, accessories, home dec items, and more. The Memory Craft 350E lets you add high quality Janome embroidery to your sewing room without having to buy a whole new sewing and embroidery machine. And, you get all the creative possibilities of Janome embroidery software.

## High Quality Embroidery Makes It Uniquely Yours

Not all embroidery machines are created equal. The built-in embroidery mechanism of the MC350E, a Janome Exclusive, is extremely precise. Anything you stitch out will stand up to a closer look. And that's important when it's a direct reflection of your creativity.