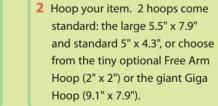

## Easy as 1-2-3

1 Bring in your own embroidery design or layout file. Or choose from the 100 built-in designs.

More Connection Options

The MC350E has a USB port, allowing you to

import designs via USB memory key. It also has an ATA PC card slot, which can take flash

memory cards and Janome PC Design cards.

Push Start. The MC350E stops when it's time to change thread color, and the automatic thread cutter snips your threads. Every color in your design is embroidered with legendary Janome stitch quality.