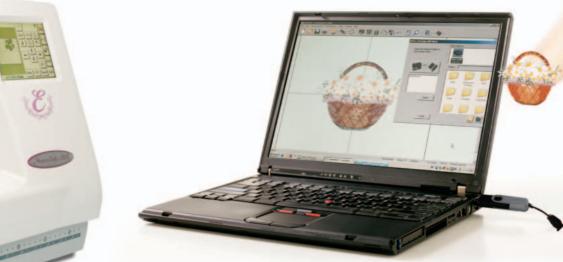

## Enjoy The Speed Of A USB Port and A New Processor

Backlit LCD Touch Screen Takes You Step-By-Step

has the sophisticated options an advanced user looks for.

Extra Choices For Built-in Flexibility

The USB port gives you additional design options. Import designs and layouts you've downloaded off the Internet or a CD-ROM using a standard memory key device. And, because the MC350E is compatible with powerful Janome embroidery software, such as Customizer and Digitizer, when you finish creating a custom design on your computer, just download it to a memory key and bring it directly in to your MC350E.

## DigitizerPro:

Powerful software to release your inner embroidery artist. Create original embroidery designs using flexible drawing tools or manipulate imported images from scanned artwork, clipart or a digital camera.