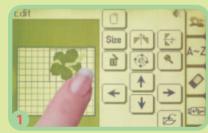

# It's Easy To Let Your Imagination Fly

Snap in your hoop and press a key. The Memory Craft 350E makes Professional-Style Embroidery so easy, you don't even need to know how to sew. Within minutes you can be adding beautifully precise embroidery to garments, accessories, home dec items, and more. The Memory Craft 350E lets you add high quality Janome embroidery to your sewing room without having to buy a whole new sewing and embroidery machine. And, you get all the creative possibilities of Janome embroidery software.

## Enjoy The Speed Of A USB Port and A New Processor

Backlit LCD Touch Screen Takes You Step-By-Step

has the sophisticated options an advanced user looks for.

Extra Choices For Built-in Flexibility

The USB port gives you additional design options. Import designs and layouts you've downloaded off the Internet or a CD-ROM using a standard memory key device. And, because the MC350E is compatible with powerful Janome embroidery software, such as Customizer and Digitizer, when you finish creating a custom design on your computer, just download it to a memory key and bring it directly in to your MC350E.

Excellent Features Allow Your Creativity to Soar

On-screen controls are simple and powerful. Editing is as easy as touch and drag. Add fonts to your layout.

Save designs to the built-in folders or to external storage devices. It's easy enough for a beginner but also

You can choose from four hoop sizes, three built-in alphabets, and one hundred built-in embroidery

designs. An improved file system makes it possible to create multiple folders using ATA PC cards and USB