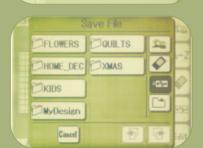

Excellent Features Allow Your Creativity to Soar

On-screen controls are simple and powerful. Editing is as easy as touch and drag. Add fonts to your layout.

Save designs to the built-in folders or to external storage devices. It's easy enough for a beginner but also

You can choose from four hoop sizes, three built-in alphabets, and one hundred built-in embroidery

designs. An improved file system makes it possible to create multiple folders using ATA PC cards and USB