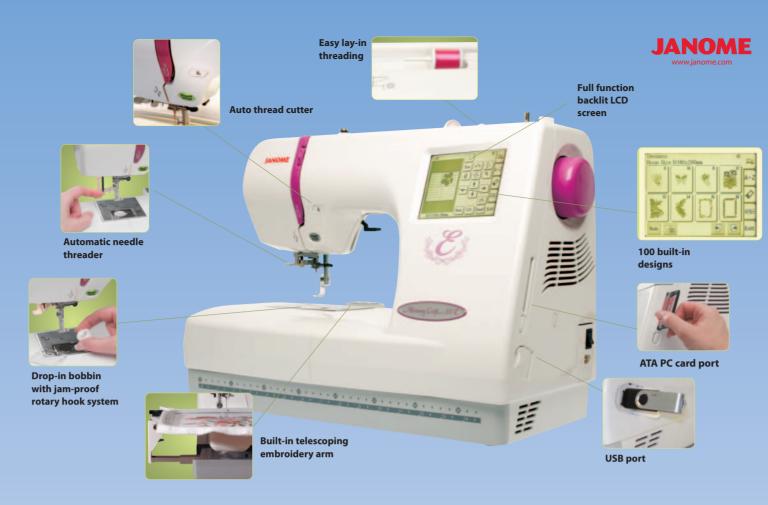

## Features

- Backlit LCD screen
- Auto thread cutter
- USB memory key compatible
- ATA PC card port
- Compatible with Janome software
- Embroidery speed up to 650 spm
- Built-in designs: 100
- Fonts: 3
- Monogramming: 2 & 3 letter
- Expanded built-in memory

 MY SET screen controls for contrast, in/cm designation, and other customization

Update

- Zoom in and out
- Multi-language selection
- Stitch-out time indicator
- Stitch counter
- Upper thread and presser foot sensors
- Manual thread tension control
- Ball bearing precision

## Get More Done In The Same Sewing Time

With a separate machine for your embroidery, you can do two things at once. The stitch mechanism on the MC350E is so precise and reliable, you won't need to hover over the embroidering process. Instead, turn your attention to a task on your regular sewing machine or serger. New features like an automatic thread cutter and a USB port save even more time.

#### USB makes It EZ

USB memory keys are everywhere. They're inexpensive, sold in most electronics departments, and can hold hundreds of embroidery designs. Now you can use a USB key to transfer designs from your PC to your MC350E.

## Enjoy The Speed Of A USB Port and A New Processor

Backlit LCD Touch Screen Takes You Step-By-Step

has the sophisticated options an advanced user looks for.

Extra Choices For Built-in Flexibility

The USB port gives you additional design options. Import designs and layouts you've downloaded off the Internet or a CD-ROM using a standard memory key device. And, because the MC350E is compatible with powerful Janome embroidery software, such as Customizer and Digitizer, when you finish creating a custom design on your computer, just download it to a memory key and bring it directly in to your MC350E.

### **Automatic Thread Cutter**

memory keys.

It's the one feature embroiderers say, once they've used, they can't live without. Fast and easy, the automatic thread cutter does just what its name implies: as soon as a thread color is done stitching, both the top and bottom threads are snipped clean and close.