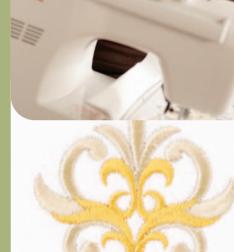

## High Quality Embroidery Makes It Uniquely Yours

Not all embroidery machines are created equal. The built-in embroidery mechanism of the MC350E, a Janome Exclusive, is extremely precise. Anything you stitch out will stand up to a closer look. And that's important when it's a direct reflection of your creativity.

## Choose From Janome's Most Popular Embroidery Accessories

Expand your MC350E options with these exclusive Janome embroidery accessories:

 Customizer 10000 Plus & Customizer 11000: Customizer 10000 Plus bundles EasyImport, EasyEdit and EasyGigaHoop in one embroidery customizing program so you can create professional-style designs and layouts with ease. Customizer 11000 contains all these same powerful features and adds more design editing functions, more fonts and more file format options.