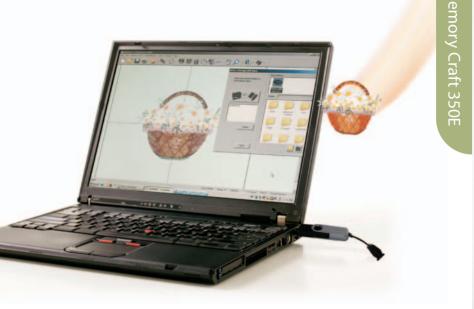

#### USB makes It EZ

USB memory keys are everywhere. They're inexpensive, sold in most electronics departments, and can hold hundreds of embroidery designs. Now you can use a USB key to transfer designs from your PC to your MC350E.

## Enjoy The Speed Of A USB Port and A New Processor

Backlit LCD Touch Screen Takes You Step-By-Step

has the sophisticated options an advanced user looks for.

Extra Choices For Built-in Flexibility

The USB port gives you additional design options. Import designs and layouts you've downloaded off the Internet or a CD-ROM using a standard memory key device. And, because the MC350E is compatible with powerful Janome embroidery software, such as Customizer and Digitizer, when you finish creating a custom design on your computer, just download it to a memory key and bring it directly in to your MC350E.