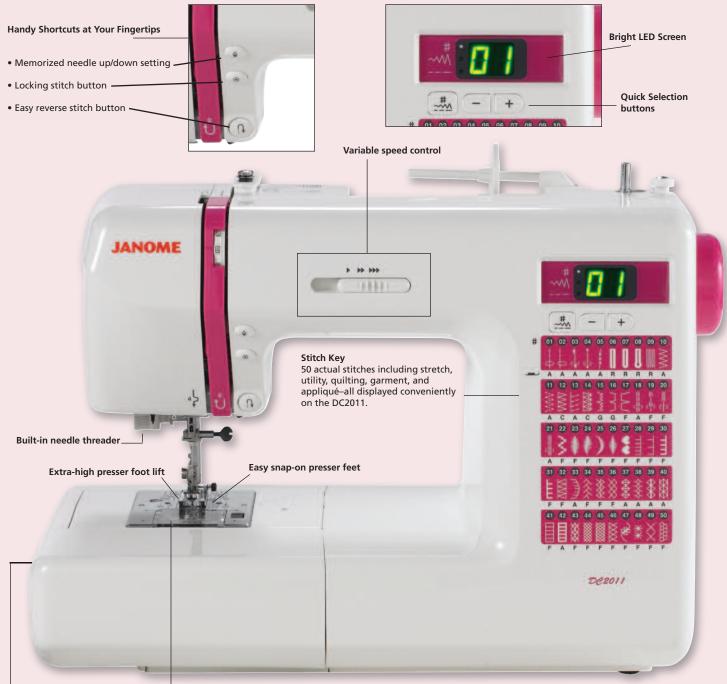

## Features:

- 50 stitches
- 3 one-step automatic buttonholes
- Automatic thread tension control
- Built-in needle threader
- Snap-on presser feet
- Memorized needle up/down
- Superior Feed System (SFS)
- 7 piece feed dog
- Free Arm
- Drop Feed
- Speed Control Slider

- Lock Stitch Button
- Easy Reverse Button
- Auto Declutch Bobbin Winder
- Extra High Presser Foot Lift
- LED screen with Quick Selection Buttons
- Horizontal, Jam-Proof Rotary Hook Bobbin System
- 7mm stitch width maximum
- 5mm stitch length maximum